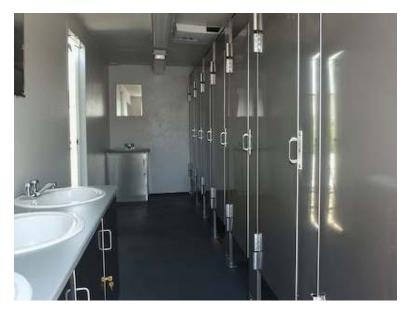

#### **Crowd Pleaser**

Great for large events. Unit requires 2-30amp/3 Phase connection (3 plugs for men's side, 3 plugs for womens) to supply interior/exterior lighting, air conditioning/heater and stereo. It also requires public water source that connects to standard garden hose to supply water for handwashing and flushing.