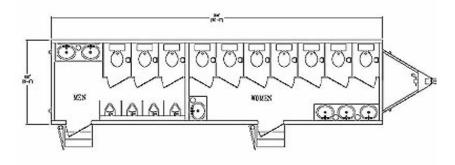

#### **Crowd Pleaser**

Great for large events. Unit requires 2-30amp/3 Phase connection (3 plugs for men's side, 3 plugs for womens) to supply interior/exterior lighting, air conditioning/heater and stereo. It also requires public water source that connects to standard garden hose to supply water for handwashing and flushing.

32 ft.