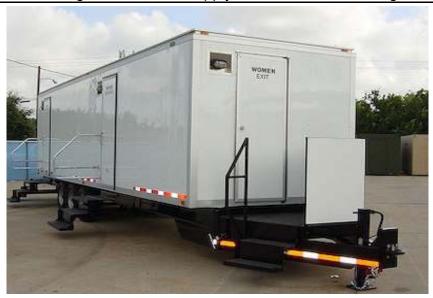

#### **Crowd Pleaser**

Great for large events. Unit requires 2-30amp/3 Phase connection (3 plugs for men's side, 3 plugs for womens) to supply interior/exterior lighting, air conditioning/heater and stereo. It also requires public water source that connects to standard garden hose to supply water for handwashing and flushing.

32 ft.