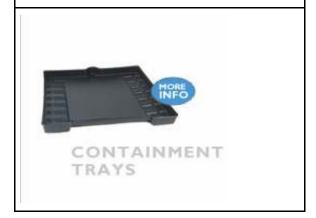

## **PCC**

#### Containment Pan.

Used primarily on construction projects were SWPP (stormwater pollution) and SPCC (spill control) plans are in place.