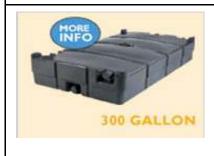

#### P<sub>3</sub>G

## **Holding Tank**

Used at events where tank is plumbed from sinds in mobile kitchens. Used for grey/black water only, no grease or unacceptable waste. The top of tank must be left exposed for service to completely remove waste.