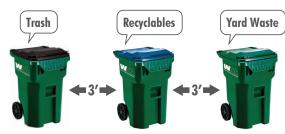

# **Cart Setup**

Place your carts at the curb on collection day by 6:00 a.m. • Trash is collected weekly • Recycling is collected every other week • Do not overfill your carts • Lids must be closed • Set carts 3 feet apart and away from objects such as cars & mailboxes • Place carts at curb with handles facing away from the street.