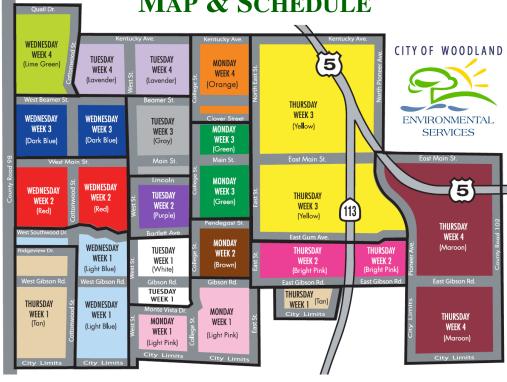

# 2013 GREEN WASTE STREET PILE MAP & SCHEDULE

Green Waste piles may be placed on the street no more than **one week** before scheduled service day.

To avoid violation notices and fines, please review guidelines on reverse side.

### STREET PILE SERVICE

- During February through October, piles may be placed in the street no more than one week before customer service date (see map).
- Pile must be placed adjacent to or in front of the property *from which it originated*, and may not restrict gutter drainage or traffic flow.
- Size must not exceed 4 ft wide x 5 ft long x 4 ft high.