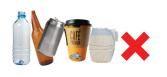

#### Only place allowable materials in your recycling and green waste/organics containers. Only materials free of contaminants are recyclable.

Recycle only empty/clean bottles. cans, paper and cardboard

Place only food scraps, food soiled paper, and yard waste into your organcis cart.

Keep recyclables loose

Keep food and liquid out of recycling

No plastic, glass, metal, treated wood, hazardous or pet waste. No plastic or foil coated paper.