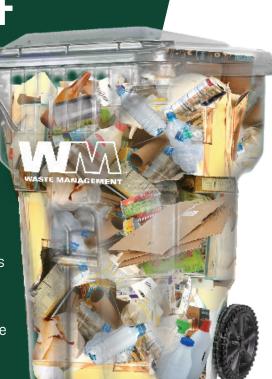

#### Only place allowable materials in your recycling and green waste/organics containers. Only materials free of contaminants are recyclable.

Recycle only empty/clean bottles. cans, paper and cardboard