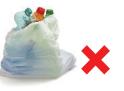

CHARGES - RECYCLE RIGHT**



#### Materials must fit inside a container with the lid shut for regular service.

Eliminating excess materials in containers

- Decreases litter
- Prevents animal hazards
- Reduces stormwater pollution
- Keeps Winters clean and green



Overage Charge: \$10.99 **Charges Begin October 1, 2020** After One Warning.

If you regularly have excess materials, we're here to help you put a lid on overages. Call Customer Service at 530-795-1201 to help you right-size your service.

#### Only place allowable materials in your recycling and green waste/organics containers. Only materials free of contaminants are recyclable.



Recycle only empty/clean bottles. cans, paper and cardboard



Place only food scraps, food soiled paper, and yard waste into your organcis cart.



Keep recyclables loose



Keep food and liquid out of recycling



No plastic, glass, metal, treated wood, hazardous or pet waste. No plastic or foil coated paper.



No plastic bags. Only paper or compostable bags accepted.

#### Contamination Charge: \$10.99 | Charges Begin October 1, 2020 After One Warning.

To receive notices by email or text, visit wm.com/mypreferences to update your contact information.

Visit wintersrecycles.com for recycling tips and more information.