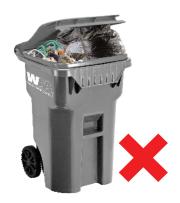

#### Materials must fit inside a container with the lid shut for regular service.

Eliminating excess materials in containers

- Decreases litter
- Prevents animal hazards
- Reduces stormwater pollution
- Keeps Winters clean and green

Overage Charge: \$10.99 **Charges Begin October 1, 2020** After One Warning.

If you regularly have excess materials, we're here to help you put a lid on overages. Call Customer Service at 530-795-1201 to help you right-size your service.