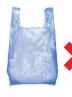

litter
- Prevents animal hazards
- Reduces stormwater pollution
- Keeps Winters clean and green



Overage Charge: \$10.99 **Charges Begin October 1, 2020** After One Warning.

If you regularly have excess materials, we're here to help you put a lid on overages. Call Customer Service at 530-795-1201 to help you right-size your service.

#### Only place allowable materials in your recycling and green waste/organics containers. Only materials free of contaminants are recyclable.



Recycle only empty/clean bottles. cans, paper and cardboard



Place only food scraps, food soiled paper, and yard waste into your organcis cart.



Keep recyclables loose



Keep food and liquid out of recycling



No plastic, glass, metal, treated wood, hazardous or pet waste. No plastic or foil coated paper.



No plastic bags. Only paper or compostable bags accepted.

#### Contamination Charge: \$10.99 | Charges Begin October 1, 2020 After One Warning.

To receive notices by email or text, visit wm.com/mypreferences to update your contact information.

Visit wintersrecycles.com for recycling tips and more information.