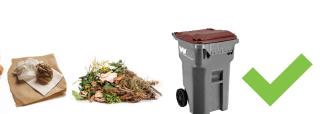

Place only food scraps, food soiled paper, and yard waste into your organcis cart.

Keep recyclables loose

Keep food and liquid out of recycling

No plastic, glass, metal, treated wood, hazardous or pet waste. No plastic or foil coated paper.