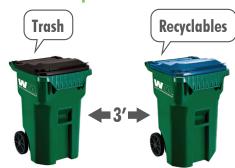

## **Cart Setup**

Place your carts at the curb on collection day by 6:00 a.m. • Trash is collected weekly • Recycling is collected every other week • Do not overfill your carts • Lids must close • Set carts 3 feet apart and away from objects such as cars and mailboxes • Place carts at curb with handles facing away from the street.

## WHAT GOES WHERE?