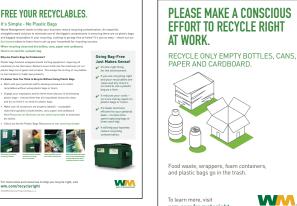

### 4. NO BAGGED RECYCLABLES TOOLS

Plastic bags are one of the most common contaminants that spoil perfectly good recyclables. It's easier to recycle without using plastic bags than you think!

Don't bag your recyclables - if you collect materials in plastic bags inside your workplace, empty those bags directly into your final bin. And no loose plastic bags either - they wrap around the recycling machinery and pose safety threats to employees who have to remove them.

Download and print our No Bagged Recyclables Tools to help your business recycle without using plastic bags.

- No Plastic Bags FAQs Get answers to why plastic bags are detrimental to successful recycling programs. (Download)
- Janitorial Tag Engage your janitorial staff to alert employees that plastic bags do not belong in the recycling. (Download)
- No Bagged Recyclables Label Give employees a clear directive NOT to bag recyclables. (Download)
- No Bagged Recyclables Handout Kick off your 'No Plastic Bags' initiative with simple next steps. (Download)
- Employee Email Explain why proper recycling matters and how your employees can help. (Download)

**Recycling Container** Label Cardboard Only

**Recycling Container** Label Mixed Fiber Only

No Plastic Bag FAQ

No Bagged Recyclables Label

Sample Employee Email

No Bagged Recyclables Handout