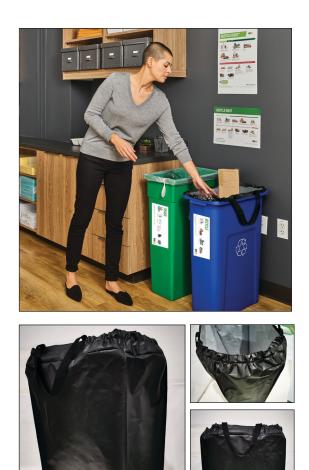

## NEW COMMERCIAL REUSABLE RECYCLING BAG

## from Waste Management

Use this sturdy reusable bag to collect recyclables at your workplace and eliminate plastic bags and bagged recyclables from your collection system.

Place reusable recycling bags in all shared interior recycling containers in conference rooms, the cafeteria, where copies are made, and where employees gather.

The commercial reusable bag is a polypropylene woven bag that is virtually leakproof.

- Dimensions are 5.5" W x 14.5" D x 33" H fits most slim-jim recycling containers.
- Bags are black, laminated and easy to wipe clean and rinse.
- Bags come with 2 sets of nylon stitched webbed handles (20") – one set at the top of the bag and the second set in the middle of the bag for secure transporting.
- Plus there is one nylon handle stitched on the bottom of the bag.