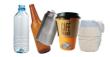

#### **RECYCLING** Where applicable

Recycle only empty/dry bottles, cans, paper and cardboard

No plastic bags, keep recyclables loose

Keep food and liquid out of recycling