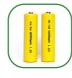

# WHAT TO DO WITH OTHER ITEMS

Rocks, Dirt and Concrete Call 530-274-3090 to schedule a dumpster.

Batteries, Fluorescent Bulbs and Electronics

Call 866-429-2288 to recycle.

Needles and Medical Waste Check with your local pharmacy.