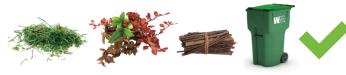

# YARD WASTE Where applicable

Place only grass clippings, flowers and leaves, wood branches & untreated lumber in your yard waste cart.

No trash, plastic, glass, metal, treated wood, hazardous waste, diapers or pet waste.