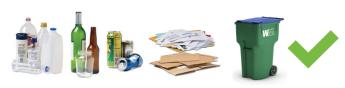

#### **RECYCLING** Where applicable

Recycle only empty/dry bottles, cans, paper and cardboard

No plastic bags, keep recyclables loose

Keep food and liquid out of recycling