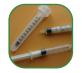

# WHAT TO DO WITH OTHER ITEMS

Rocks, Dirt and Concrete Call 530-274-3090 to schedule a dumpster.

Batteries, Fluorescent Bulbs and Electronics

Call 866-429-2288 to recycle.

Needles and Medical Waste Check with your local pharmacy.