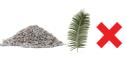

# YARD WASTE Where applicable

Place only grass clippings, flowers and leaves, wood branches & untreated lumber in your yard waste cart.

No trash, plastic, glass, metal, treated wood, hazardous waste, diapers or pet waste.

No rocks, dirt,