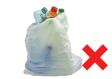

### **TRASH**

Place food, food-soiled paper and non-recyclable materials in your trash cart

No hazardous waste like batteries, electronics, used oil

No construction materials