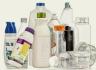

## What Goes in the Recycling Container:

PLASTIC BOTTLES & CONTAINERS

FOOD & BEVERAGE CARTONS

FOOD & BEVERAGE CANS

PAPER

PRODUCE

GLASS BOTTLES &

FLATTENED CARDBOARD