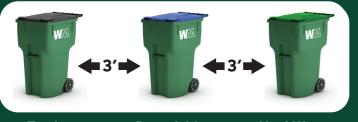

#### **CART SET OUT AND SERVICE INSTRUCTIONS**

Trash

Recyclables Yard Waste

- Place carts in front of your house in street with wheels against the curb by 5 a.m.
- Set carts 3 feet apart, away from neighbors' cart and any obstructions. (cars & mailboxes)
- Do not overfill your carts, lids must close. (Surcharges may be applied for overfilled carts)