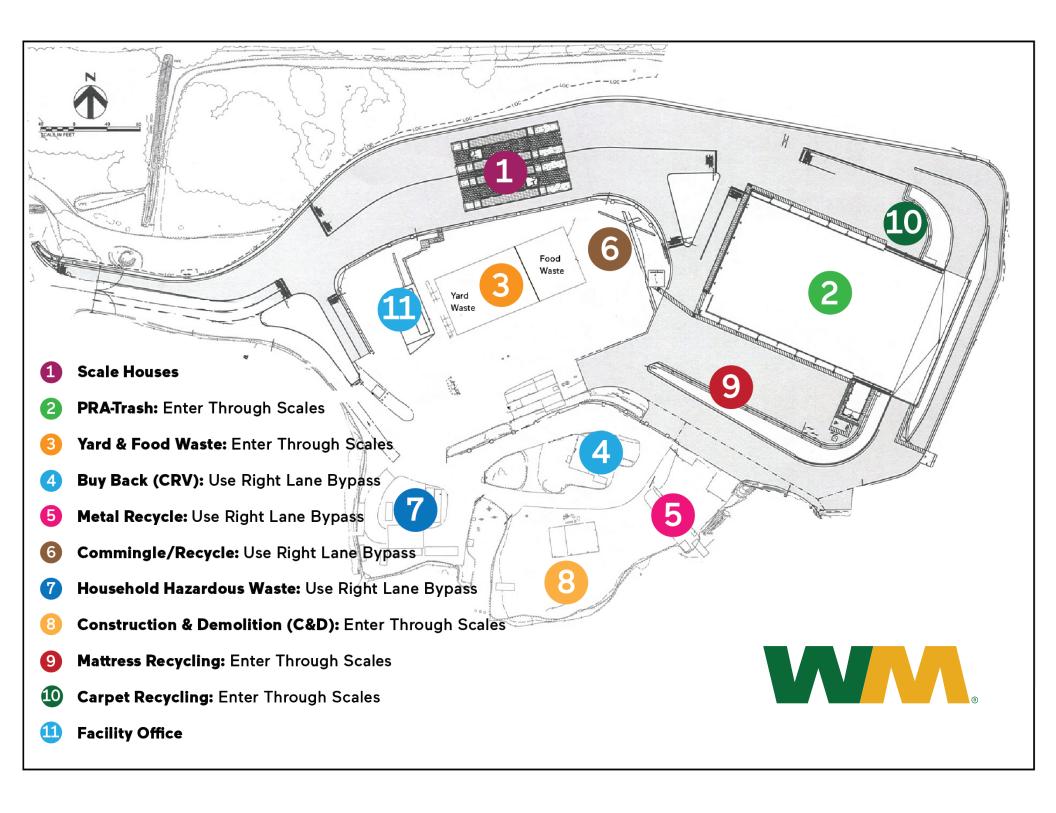

Drop-offs for trash, separated recyclables (CRV), commingled recyclables, construction and demolition debris, tires, and household hazardous waste (HHW): use the second turn entrance and stop at the gatehouse.