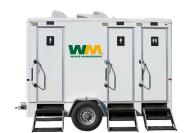

Standard

Handicap and Wheelchair

Handwash

**Comfort Station Plus** 

12' x 7' Three Station Unit A larger version of the Comfort Station.

Choose from standard, deluxe, wheelchair accessible, or trailer mounted units. Ideal for special events, construction, or industrial use.