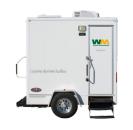

Standard

Handicap and Wheelchair

Handwash

**Comfort Station Plus** 

12' x 7' Three Station Unit A larger version of the Comfort Station.

Choose from standard, deluxe, wheelchair accessible, or trailer mounted units. Ideal for special events, construction, or industrial use.