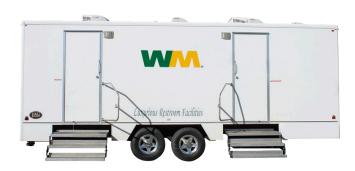

#### **Comfort Station**

8' x 6' Two Station Unit

An elegant unit when only the best will do. The Comfort Station will meet your needs for any special event, from outdoor festivals and concerts to weddings.