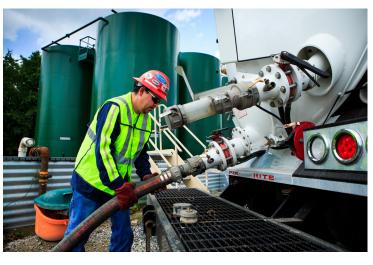

## **Septic**

We remove the sludge from septic tanks and grease traps.

- Immediate response time
- Emergency response team available
- Holding tanks
- RV pumping