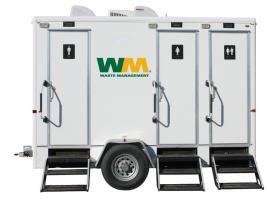

## Comfort Station 8' x 6' Two Station Unit

An elegant unit when only the best will do. The Comfort Station will meet your needs for any special event, from outdoor festivals and concerts to weddings.