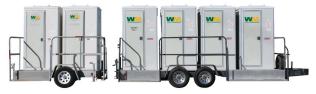

# **New Concept Units**

Choose from two units and four units. These flushable units are self-contained

# Comfort Station Plus 12' x 7' Three Station Unit

A larger version of the Comfort Station.