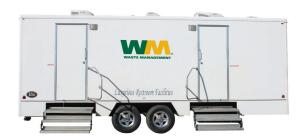

# Comfort Station Plus 12' x 7' Three Station Unit

A larger version of the Comfort Station.

# **Executive Comfort Station**

Our most elegant model that is sure to impress your guests. This multiple station unit can handle larger events.