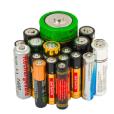

#### **Battery Recycling**

Household batteries including AAA, AA, C, D and 9-volt, may be recycled at WM G.I. Industries or Simi Valley Public Library.