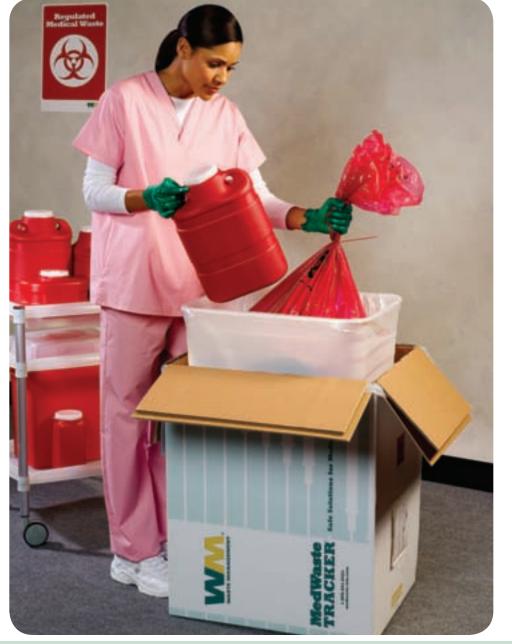

## Easy to fill.

Simply remove the outer box, open the interior receptacle and deposit the medical waste.

# Use the MedWaste Tracker<sup>™</sup> to safely dispose of the following:

Any sharps container on the market
Red-bag waste