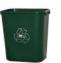

## RECYCLING CONTAINER SIZES

**28 Quart: 10.25"x14"x15.25"** These containers are small enough to fit under any desk or cubicle.

14 gallon: 15.5"x25.5"x13" These containers are larger and can be used in a copy room or by a printer to collect paper.