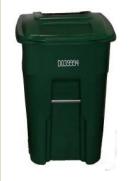

96 gallon: 35.25"x29.75"x43.25" This is our largest bin with wheels and can be used as a "hub" to collect materials collected in the smaller containers around the office.