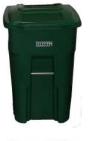

64 gallon: 31.75"x24.25"x41.75" n has wheels and can act as a larger "hub" to cou

This bin has wheels and can act as a larger "hub" to consolidate materials collected in the smaller containers around the office.