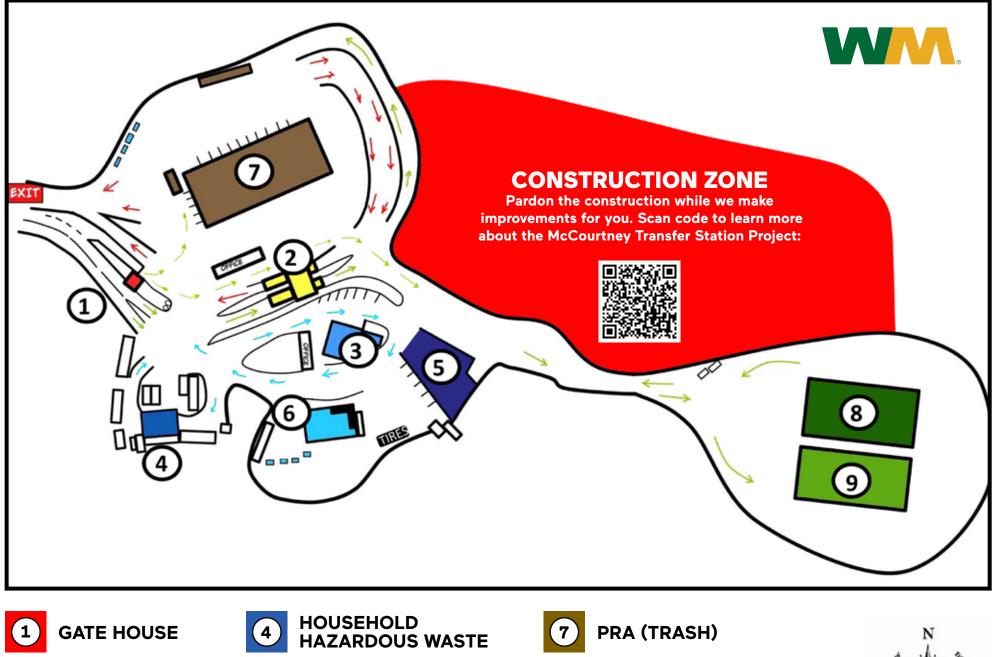

## ENTRY PROCEDURES

**Commingled Recyclables and Tires** 

Drop offs for trash, separated recyclables (CRV), commingled recyclables, construction and demolition debris, tires, and household hazardous waste (HHW) use the second turn entrance and pass through the gate house.