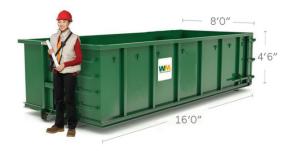

## 40 Yard Dumpster Holds: 16 pickup loads Dimensions: 22'0"L x 8'0"W x 8'0"H Best Use: Ideal for large construction & remodeling projects

20 Yard Dumpster Holds: 8 pickup loads Dimensions: 16'0"L x 8'0"W x 4'6"H Best Use: Ideal for heavy-debris home clean-outs and remodeling cleanup