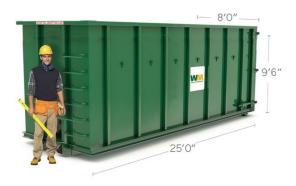

30 Yard Dumpster

Holds: 15 pickup loads Dimensions: 18'0"L x 8'0"W x 8'0"H Best Use: Ideal for office or large home renovation projects or junk removal

50 Yard Dumpster Holds: 18 pickup loads Dimensions: 25'0"L x 8'0"W x 9'6"H Best Use: Ideal for large construction & remodeling projects