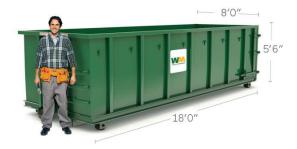

## 25 Yard Dumpster

Holds: 14 pickup loads Dimensions: 18'0"L x 8'0"W x 5'6"H Best Use: Ideal for office or large home renovation projects or junk removal