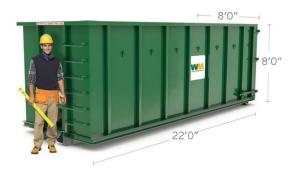

## 40 Yard Dumpster Holds: 16 pickup loads Dimensions: 22'0"L x 8'0"W x 8'0"H Best Use: Ideal for large construction & remodeling projects

20 Yard Dumpster Holds: 8 pickup loads Dimensions: 16'0"L x 8'0"W x 4'6"H Best Use: Ideal for heavy-debris home clean-outs and remodeling cleanup