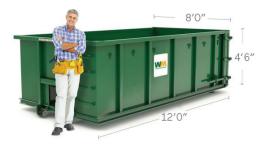

## **ROLL-OFF DUMPSTER CONTAINERS**

15 Yard Dumpster Holds: 6 pickup loads Dimensions: 12'0"L x 8'0"W x 4'6"H Best Use: Heavy materials like concrete, asphalt and dirt