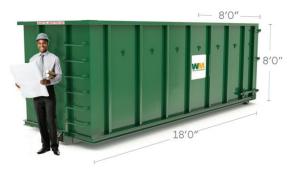

30 Yard Dumpster

Holds: 15 pickup loads Dimensions: 18'0"L x 8'0"W x 8'0"H Best Use: Ideal for office or large home renovation projects or junk removal

50 Yard Dumpster Holds: 18 pickup loads Dimensions: 25'0"L x 8'0"W x 9'6"H Best Use: Ideal for large construction & remodeling projects