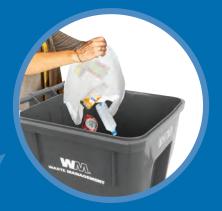

Recycled items are sorted at the local WM recycling facility.

WM picks up your recyclables on your scheduled service day.

Placing your recycling in the blue lid cart keeps these materials out of our landfills, which helps our environment by preventing emissions of many greenhouse gases and water pollutants, and saves energy.