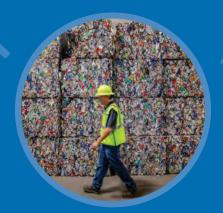

Recycled items are sorted at the local WM recycling facility.

WM picks up your recyclables on your scheduled service day.

Placing your recycling in the blue lid cart keeps these materials out of our landfills, which helps our environment by preventing emissions of many greenhouse gases and water pollutants, and saves energy.