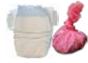

Polystyrene foam and **Plastic Bags** TRASH ONLY

Avoid Contamination - Do Not Include

**Diapers & Pet Waste** TRASH ONLY

Food Scraps or Food **Soiled Paper ORGANICS ONLY** 

\*Recycling carts may have yellow or blue lids.

## Avoid Contamination - Do Not Include

**Plastic Bags** TRASH ONLY

**Diapers & Pet Waste** TRASH ONLY

Recyclables RECYCLE ONLY