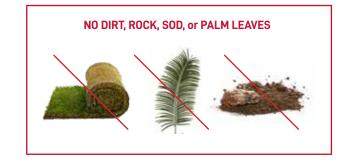

Empty Aluminum Beverage Containers

Grass, Weeds, Green plants, Tree limbs, Wood chips, Dead plants, Brush, Garden trimmings, Leaves

Hoses, Cords & Wire, Polystyrene Foam & Packaging. Cup Lids, Plastic Utensils, Plastic Straws, (Including items marked compostable)