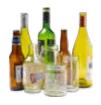

**Empty Metal Food Containers** 

Empty Glass Bottles & Jars

Food Scraps, Including Egg Shells, Meat & Bones, Food-soiled Paper