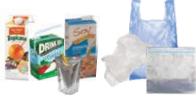

Polystyrene foam and **Plastic Bags** TRASH ONLY

Avoid Contamination - Do Not Include

**Diapers & Pet Waste** TRASH ONLY

Food Scraps or Food **Soiled Paper ORGANICS ONLY** 

\*Recycling carts may have yellow or blue lids.

## Avoid Contamination - Do Not Include

**Plastic Bags** TRASH ONLY

**Diapers & Pet Waste** TRASH ONLY

Recyclables RECYCLE ONLY