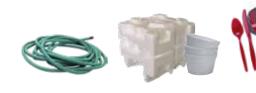

Empty Aluminum Beverage Containers

Grass, Weeds, Green plants, Tree limbs, Wood chips, Dead plants, Brush, Garden trimmings, Leaves

Hoses, Cords & Wire, Polystyrene Foam & Packaging. Cup Lids, Plastic Utensils, Plastic Straws, (Including items marked compostable)