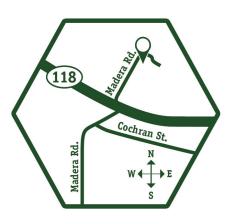

## Simi Valley Landfill and Recycling Center

2801 Madera Rd., Simi Valley, CA 93065

#### **Directions:**

**From the WEST (T.O., Moorpark)** – Take the 118 Freeway and exit Madera Rd and turn LEFT. Go to Viewline Dr and turn LEFT. Follow the road and drive through the gates. Before you reach the scalehouse/office, turn left into parking lot.

**From the East (San Fernando Valley)** - Take the 118 Freeway and exit Madera Rd-SOUTH and turn LEFT at the light (Viewline Dr.). Follow the road and drive through the gates. Before you reach the scalehouse/office, turn left into parking lot.