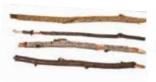

# YARD WASTE

Brown lid cart.

No liquid, food or plastic bags please.

No food waste please. Acceptable material includes any vegetative matter resulting from normal yard and landscaping maintenance that is not more than 3 feet in its longest dimension or 6 inches in diameter. Yard Waste includes plant debris, such as grass clippings, leaves, pruning, weeds, branches, brush, and other forms of vegetative waste.

NO branches more than 3 feet in length, more than 6 inches in diameter or weighing more than 50 lbs.

NO Tree Stumps, Bamboo, Soil, Dirt, Rocks, Concrete, Asphalt, Plastic Bags, Animal Waste,
Palm Tree Branches, Painted Wood, Treated Wood