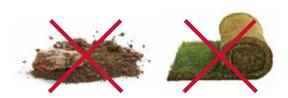

# YARD WASTE

Brown lid cart.

No liquid, food or plastic bags please.

No food waste please. Acceptable material includes any vegetative matter resulting from normal yard and landscaping maintenance that is not more than 3 feet in its longest dimension or 6 inches in diameter. Yard Waste includes plant debris, such as grass clippings, leaves, pruning, weeds, branches, brush, and other forms of vegetative waste.

NO branches more than 3 feet in length, more than 6 inches in diameter or weighing more than 50 lbs.

NO Tree Stumps, Bamboo, Soil, Dirt, Rocks, Concrete, Asphalt, Plastic Bags, Animal Waste,
Palm Tree Branches, Painted Wood, Treated Wood