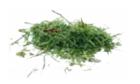

# YARD WASTE

Brown lid cart.

No liquid, food or plastic bags please.

No food waste please. Acceptable material includes any vegetative matter resulting from normal yard and landscaping maintenance that is not more than 3 feet in its longest dimension or 6 inches in diameter. Yard Waste includes plant debris, such as grass clippings, leaves, pruning, weeds, branches, brush, and other forms of vegetative waste.

NO branches more than 3 feet in length, more than 6 inches in diameter or weighing more than 50 lbs.

NO Tree Stumps, Bamboo, Soil, Dirt, Rocks, Concrete, Asphalt, Plastic Bags, Animal Waste,
Palm Tree Branches, Painted Wood, Treated Wood