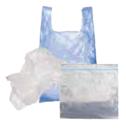

## **TRASH**

Green lid cart.

Snack & Chip Bags, Candy Wrappers, Juice Pouches

Food Scraps, Food-soiled Paper (Pizza Boxes, Napkins, Take-out Containers)

Plastic Wrap, Bags & Other Plastic Film

Broken Glass & Dishes (Please Wrap)

Diapers, Pet Waste, Disposable Gloves

Aseptic Containers, Gable-top Cartons

Hoses, Cords & Wire

Polystyrene Foam & Packaging

Plastic Utensils, Plastic Straws

For more disposal options, including household hazardous waste, please visit: www.carson.org/government/departments-g-z/public-works/divisions/landfill