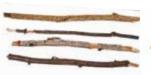

# YARD WASTE

Brown lid cart. No liquid, food or plastic bags please.

No food waste please. Acceptable material includes any vegetative matter resulting from normal yard and landscaping maintenance that is not more than 3 feet in its longest dimension or 6 inches in diameter. Yard Waste includes plant debris, such as grass clippings, leaves, pruning, weeds, branches, brush, and other forms of vegetative waste.

NO branches more than 3 feet in length, more than 6 inches in diameter or weighing more than 50 lbs. NO Tree Stumps, Bamboo, Soil, Dirt, Rocks, Concrete, Asphalt, Plastic Bags, Animal Waste, Palm Tree Branches, Painted Wood, Treated Wood