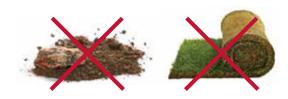

NO branches more than 3 feet in length, more than 6 inches in diameter or weighing more than 50 lbs. NO Tree Stumps, Bamboo, Soil, Dirt, Rocks, Concrete, Asphalt, Plastic Bags, Animal Waste, Palm Tree Branches, Painted Wood, Treated Wood