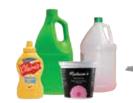

Glass Bottles & Jars

Empty Plastic Bottles, Rigid Plastic Containers, Plastics #1-5, #7

NO Hazardous Waste, Yard Waste, Animal Waste, Window Glass, Diapers, Mirrors, Ceramics, Clothing, Napkins, Carpet, Food Waste, Tissue Paper, Light Bulbs, Wood, Liquids, Electronic Waste, Foam Cups or Packing Materials, Berry Containers