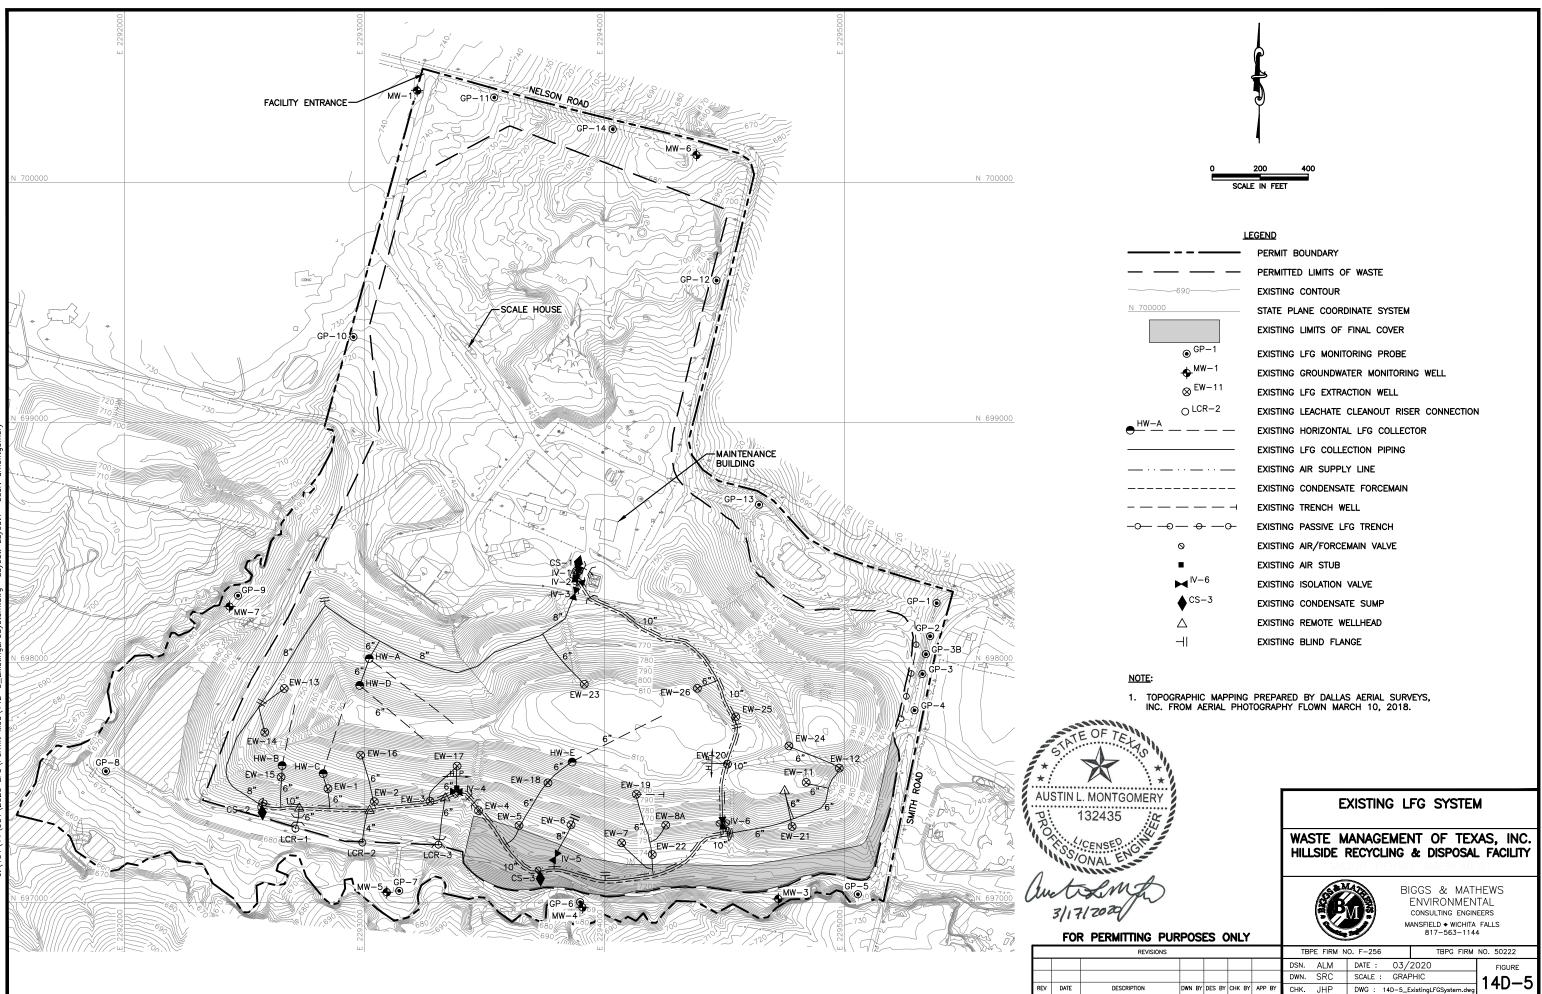

The 2010 landfill gas system upgrades, as shown on Figure 14D-6A, will include the installation of two horizontal gas collectors and associated landfill collection piping. In addition, one existing decommissioned LFG extract well will be reconnected and one existing horizontal collection trench (HOZ-18A) will be abandoned. HOZ-18A will be abandoned because it is no longer operational.

The 2020 landfill gas remediation upgrades, as shown on Figure 14D-6B, included a passive LFG trench that was installed outside of waste in the vicinity of GP-3. The trench includes a horizontal perforated pipe and rock backfill within the trench along with four vertical risers. In addition, turbine ventilators were added to each vertical riser as shown in Figure 14D-8.

| L                        | EGEND                                       |
|--------------------------|---------------------------------------------|
|                          | PERMIT BOUNDARY                             |
|                          | PERMITTED LIMITS OF WASTE                   |
| 690                      | EXISTING CONTOUR                            |
| 00                       | STATE PLANE COORDINATE SYSTEM               |
|                          | EXISTING LIMITS OF FINAL COVER              |
| ● <sup>GP-1</sup>        | EXISTING LFG MONITORING PROBE               |
| <b>↔</b> <sup>MW-1</sup> | EXISTING GROUNDWATER MONITORING WELL        |
| $\otimes EW-11$          | EXISTING LFG EXTRACTION WELL                |
| O LCR-2                  | EXISTING LEACHATE CLEANOUT RISER CONNECTION |
| <u>A</u>                 | EXISTING HORIZONTAL LFG COLLECTOR           |
|                          | EXISTING LFG COLLECTION PIPING              |
| · · · ·                  | EXISTING AIR SUPPLY LINE                    |
|                          | EXISTING CONDENSATE FORCEMAIN               |
|                          | EXISTING TRENCH WELL                        |
|                          | EXISTING PASSIVE LFG TRENCH                 |
| 0                        | EXISTING AIR/FORCEMAIN VALVE                |
| •                        | EXISTING AIR STUB                           |
| ► <sup>IV-6</sup>        | EXISTING ISOLATION VALVE                    |
| ♦ CS-3                   | EXISTING CONDENSATE SUMP                    |
| $\Delta$                 | EXISTING REMOTE WELLHEAD                    |
| $\neg$                   | EXISTING BLIND FLANGE                       |
|                          |                                             |

1. TOPOGRAPHIC MAPPING PREPARED BY DALLAS AERIAL SURVEYS, INC. FROM AERIAL PHOTOGRAPHY FLOWN MARCH 10, 2018.

| +                           |                                                                                                      |  |  |
|-----------------------------|------------------------------------------------------------------------------------------------------|--|--|
| OMERY                       | EXISTING LFG SYSTEM                                                                                  |  |  |
|                             | WASTE MANAGEMENT OF TEXAS, INC.<br>HILLSIDE RECYCLING & DISPOSAL FACILITY                            |  |  |
| Þ                           | BIGGS & MATHEWS<br>ENVIRONMENTAL<br>consulting engineers<br>mansfield • WICHTA FALLS<br>817-563-1144 |  |  |
| SIONS                       | TBPE FIRM NO. F-256 TBPG FIRM NO. 50222                                                              |  |  |
|                             | DSN. ALM DATE : 03/2020 FIGURE                                                                       |  |  |
| DWN BY DES BY CHK BY APP BY | DWN.     SRC     SCALE     GRAPHIC       CHK.     JHP     DWG     : 14D-5_ExistingLFGSystem.dwg      |  |  |