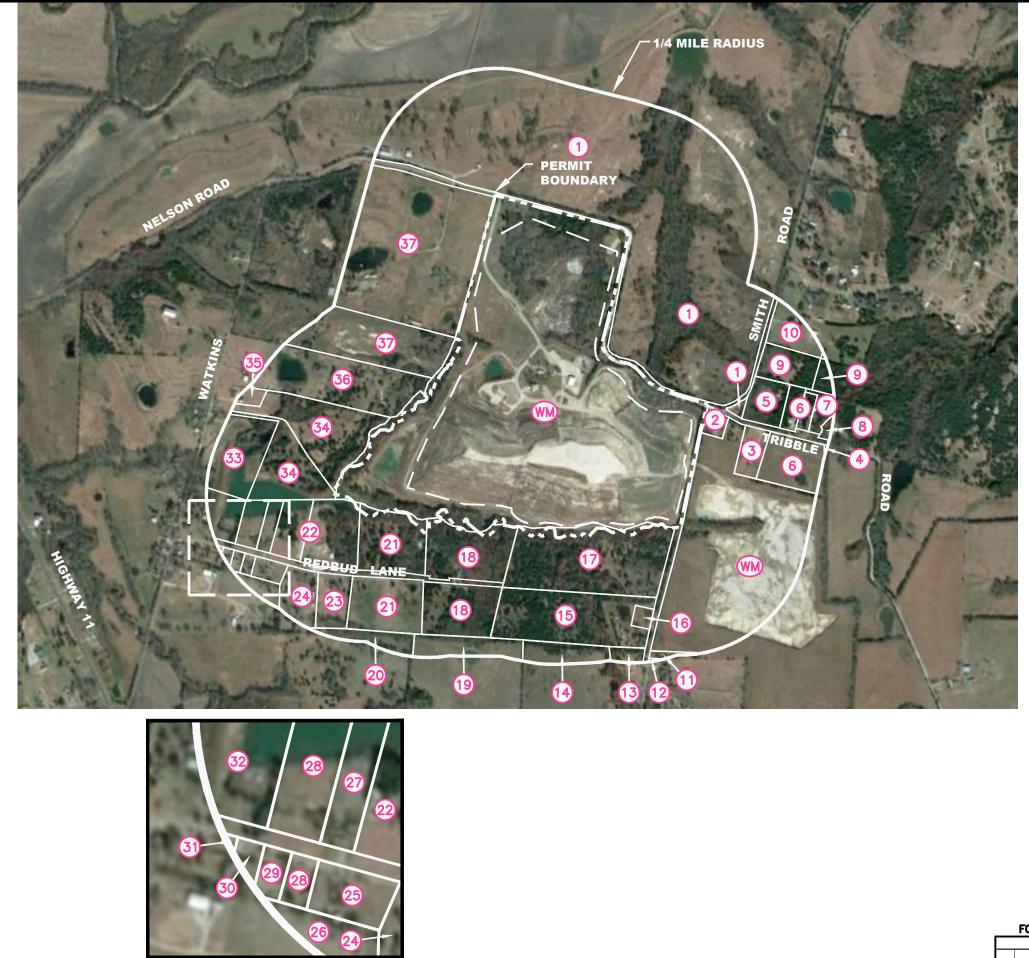

#### HILLSIDE RECYCLYING AND DISPOSAL FACILITY ADJACENT PROPERTY OWNERS (From Grayson County Records, January 13, 2020)

- 1 GRAHAM JOHN HAMILTON M MD 4817 PARKVIEW PLACE ARLINGTON TX 76005
- 2 GAINES JAMES L ETUX TERESA M 1446 WEBB SMITH RD SHERMAN TX 75090
- 3 HOLLOWAY MAX B ETUX MARKA L 1335 TRIBBLE RD SHERMAN TX 75090
- 4 RICKERSON GWEN 7618 POST BRIDGE RD SPRING TX 77389-3472
- 5 OVERMAN KENNETH J ETUX LYNN M 1344 WEBB SMITH RD SHERMAN TX 75090
- 6 BLAIR JUDI LYNN ETVIR WALTER RAY 1270 TRIBBLE RD SHERMAN TX 75090
- 7 CONFIDENTIAL OWNER 3208 HARTFORD DR FLOWER MOUND TX 75028
- 8 COX BEN 69 SOUTHGALE RD DENISON TX 75021
- 9 DICK JOHN A & RHONDA D 1294 WEBB SMITH RD SHERMAN TX 75090-3767
- 10 PINA CORY A ETUX DEBORAH J 1194 WEBB SMITH RD SHERMAN TX 75090-3737
- 11 TURNER TONA SUE 1950 WEBB SMITH RD SHERMAN TX 75090
- 12 RUSSELL LARRY J ETUX VICKI 1960 WEBB SMITH RD SHERMAN TX 75090
- 13 SETTLE TERRY LYN 1931 WEBB SMITH RD SHERMAN TX 75090
- 14 PEASE MICHAEL 2085 WEBB SMITH RD SHERMAN TX 75090

- 15 DAWSON LEHMAN 1905 WEBB SMITH RD SHERMAN TX 75090
- 16 ORR CHRISTINE LEE 1849 WEBB SMITH ROAD SHERMAN TX 75090
- 17 SMITH RUSSELL 523 DICKSON CIR SHERMAN TX 75090
- 18 SCALLY RANDY EUGENE ETUX MARGARET 599 REDBUD LN SHERMAN TX 75090-3783
- 19 WALKER DOYLE ETUX KATHY 637 CEDAR RD SHERMAN TX 75090
- 20 TRIBBLE GEORGE PRESTON P O BOX 558 TOM BEAN TX 75489
- 21 MADISON ROBERT W 462 REDBUD LN SHERMAN TX 75090-3782
- 22 LIPSKEY SCOTT M ETUX LESLIE E 285 REDBUD LN SHERMAN TX 75090
- 23 MURPHY FAMILY TRUST 324 REDBUD LN SHERMAN TX 75090
- 24 CHAMPION WAYNE P & ANTHALINE C 286 RED BUD LN SHERMAN TX 75090
- 25 PAYNE CARL E 206 REDBUD LN SHERMAN TX 75090-3779
- 26 HAWKINS LARRY 316 WATKINS RD SHERMAN TX 75090-9461
- 27 GEARHART JASON A 199 REDBUD LN SHERMAN TX 75090
- 28 COX TOMMY D 160 REDBUD LANE SHERMAN TX 75090-3748

#### HILLSIDE RECYCLYING AND DISPOSAL FACILITY ADJACENT PROPERTY OWNERS (From Grayson County Records, January 13, 2020)

- 29 CRANFORD HAROLD D ETUX DARLA A 136 REDBUD LN SHERMAN TX 75090
- 30 REEVES STEVEN PAUL ETUX LIGEIA MECHELLE 122 REDBUD LN SHERMAN TX 75090-3748
- 31 BURGEN LARRY L 94 REDBUD LN SHERMAN TX 75090
- 32 KARLESKINT MICHAEL A ETUX JANE M 424 WATKINS RD SHERMAN TX 75090
- 33 DETZEL JASON ETUX TRISHA
   638 WATKINS RD
   SHERMAN TX 75090
- 34 MOTAHARNIA PAULA ANNE & AL 650 WATKINS RD SHERMAN TX 75090
- 35 BILLINGS BARRY B & VICKY D 668 E WATKINS DR SHERMAN TX 75090
- 36 MONK TOMMY E ETUX JOYCE 732 WATKINS RD SHERMAN TX 75090
- 37 LEE LYNN REVOC TRUST 101 S HANLEY RD STE 1075 SAINT LOUIS MO 63105-3438

AUSTIN L. M PD. 13: PD. 14: PD. 14:

FOR PERMITTING PU

NOTES:

- 1. AERIAL PHOTOGRAPH DOWNLOADED FROM GOOGLE EARTH ON JANUARY 10, 2020, IMAGERY DATED NOVEMBER 26, 2018.
- 2. NUMBER DESIGNATIONS FOR PROPERTIES MATCH LAND OWNERS LIST.
- PROPERTY LINES INDICATED ON THIS MAP ARE BASED ON GRAYSON COUNTY APPRAISAL DISTRICT RECORDS CURRENT TO JANUARY 2020.