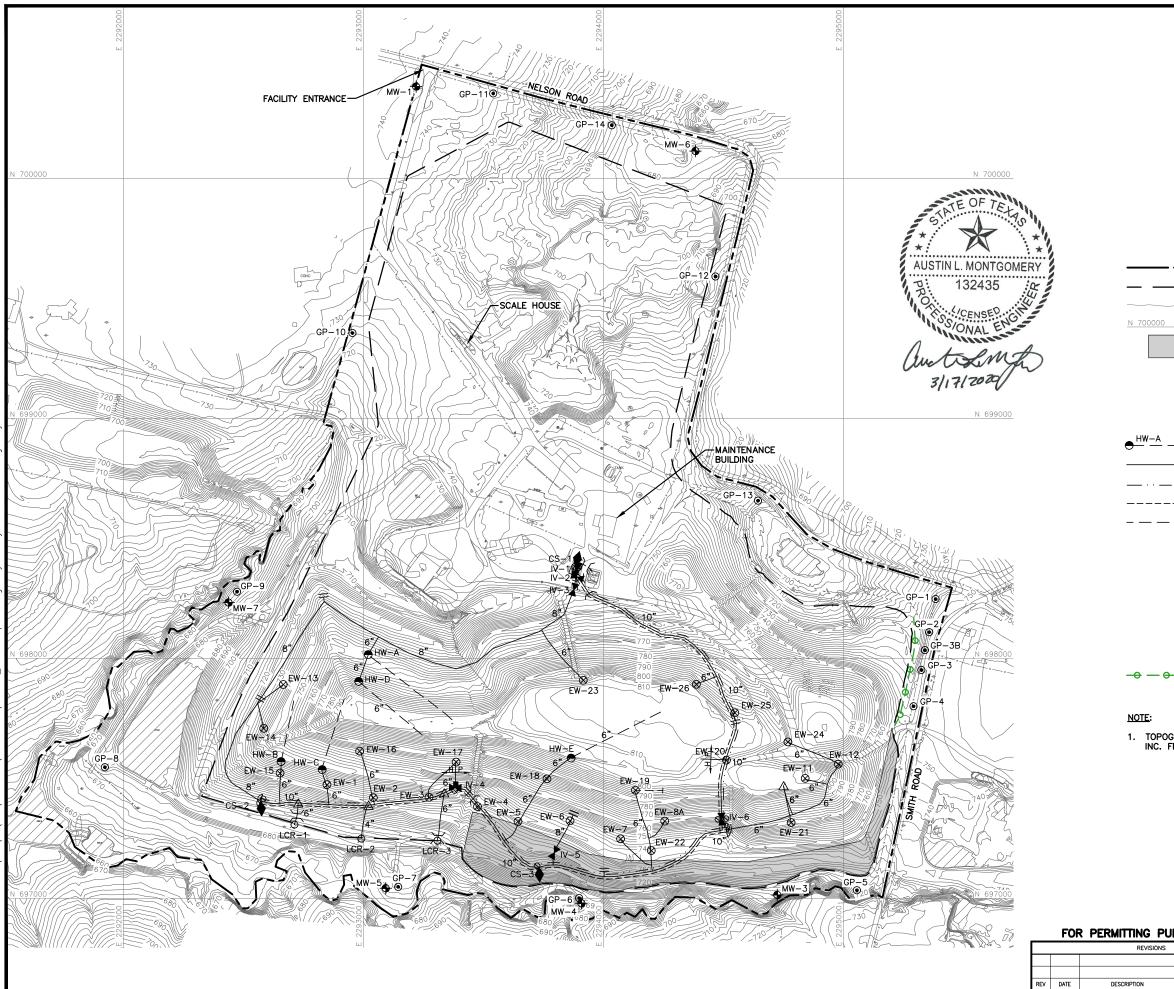

The 2010 landfill gas system upgrades, as shown on Figure 14D-6A, will include the installation of two horizontal gas collectors and associated landfill collection piping. In addition, one existing decommissioned LFG extract well will be reconnected and one existing horizontal collection trench (HOZ-18A) will be abandoned. HOZ-18A will be abandoned because it is no longer operational.

The 2020 landfill gas remediation upgrades, as shown on Figure 14D-6B, included a passive LFG trench that was installed outside of waste in the vicinity of GP-3. The trench includes a horizontal perforated pipe and rock backfill within the trench along with four vertical risers. In addition, turbine ventilators were added to each vertical riser as shown in Figure 14D-8.

| Ц                               | GEND                                        |  |  |  |  |  |  |  |  |
|---------------------------------|---------------------------------------------|--|--|--|--|--|--|--|--|
|                                 | PERMIT BOUNDARY                             |  |  |  |  |  |  |  |  |
|                                 | PERMITTED LIMITS OF WASTE                   |  |  |  |  |  |  |  |  |
| 690                             | EXISTING CONTOUR                            |  |  |  |  |  |  |  |  |
| 000                             | STATE PLANE COORDINATE SYSTEM               |  |  |  |  |  |  |  |  |
|                                 | EXISTING LIMITS OF FINAL COVER              |  |  |  |  |  |  |  |  |
| ● <sup>GP-1</sup>               | EXISTING LFG MONITORING PROBE               |  |  |  |  |  |  |  |  |
| ↔ <sup>MW-1</sup>               | EXISTING GROUNDWATER MONITORING WELL        |  |  |  |  |  |  |  |  |
| $\otimes EW^{-11}$              | EXISTING LFG EXTRACTION WELL                |  |  |  |  |  |  |  |  |
| O LCR-2                         | EXISTING LEACHATE CLEANOUT RISER CONNECTION |  |  |  |  |  |  |  |  |
| <u>A</u>                        | EXISTING HORIZONTAL LFG COLLECTOR           |  |  |  |  |  |  |  |  |
|                                 | EXISTING LFG COLLECTION PIPING              |  |  |  |  |  |  |  |  |
| · · · · ·                       | EXISTING AIR SUPPLY LINE                    |  |  |  |  |  |  |  |  |
|                                 | EXISTING CONDENSATE FORCEMAIN               |  |  |  |  |  |  |  |  |
| — — — –                         | EXISTING TRENCH WELL                        |  |  |  |  |  |  |  |  |
| $- \circ - \diamond - \diamond$ | EXISTING PASSIVE LFG TRENCH                 |  |  |  |  |  |  |  |  |
| 0                               | EXISTING AIR/FORCEMAIN VALVE                |  |  |  |  |  |  |  |  |
| •                               | EXISTING AIR STUB                           |  |  |  |  |  |  |  |  |
| ► <sup>IV-6</sup>               | EXISTING ISOLATION VALVE                    |  |  |  |  |  |  |  |  |
| ♦ CS-3                          | EXISTING CONDENSATE SUMP                    |  |  |  |  |  |  |  |  |
| $\bigtriangleup$                | EXISTING REMOTE WELLHEAD                    |  |  |  |  |  |  |  |  |
| -11                             | EXISTING BLIND FLANGE                       |  |  |  |  |  |  |  |  |
|                                 |                                             |  |  |  |  |  |  |  |  |