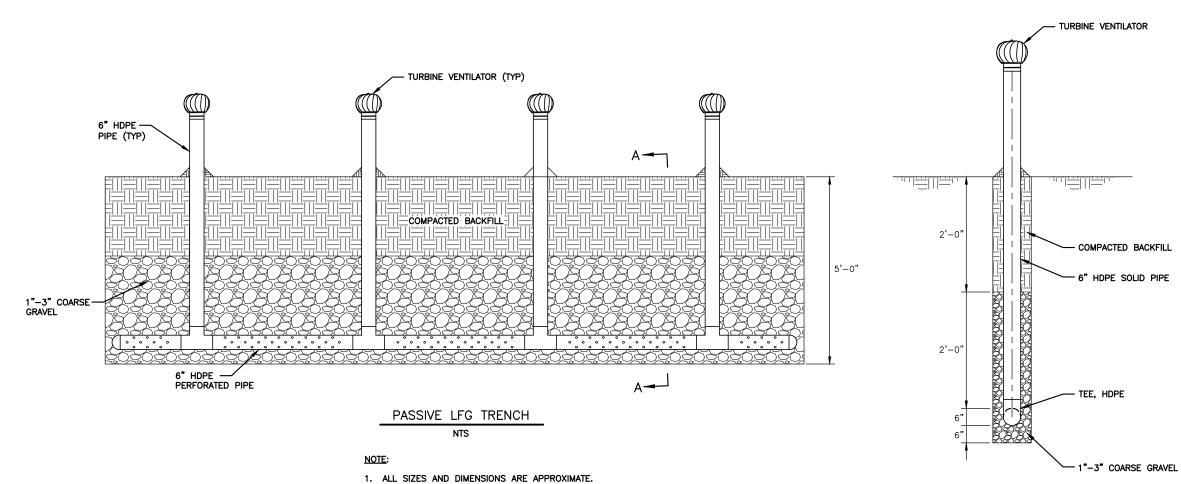

The 2020 landfill gas remediation upgrades, as shown on Figure 14D-6B, included a passive LFG trench that was installed outside of waste in the vicinity of GP-3. The trench includes a horizontal perforated pipe and rock backfill within the trench along with four vertical risers. In addition, turbine ventilators were added to each vertical riser as shown in Figure 14D-8.

SECTION A-A NTS

NOTE:

1. ALL SIZES AND DIMENSIONS ARE APPROXIMATE.

|                              |      |             |        |        |        |        | PASSIVE LFG TRENCH DETAILS                                                |                   |         |              |                                                                                  |                      |
|------------------------------|------|-------------|--------|--------|--------|--------|---------------------------------------------------------------------------|-------------------|---------|--------------|----------------------------------------------------------------------------------|----------------------|
|                              |      |             |        |        |        |        | WASTE MANAGEMENT OF TEXAS, INC.<br>HILLSIDE RECYCLING & DISPOSAL FACILITY |                   |         |              |                                                                                  |                      |
| FOR PERMITTING PURPOSES ONLY |      |             |        |        |        |        |                                                                           |                   |         | E            | GGS & MAT<br>ENVIRONMEN<br>consulting engin<br>ansfield ← wichita<br>817–563–114 | TAL<br>EERS<br>FALLS |
| REVISIONS                    |      |             |        |        |        | TBI    | TBPE FIRM NO. F-256 TBPG FIRM NO. 50222                                   |                   |         |              | NO. 50222                                                                        |                      |
| REV                          | DATE | DESCRIPTION | DWN BY | DES BY | СНК ВҮ | APP BY | DSN.<br>DWN.<br>CHK.                                                      | ALM<br>SRC<br>JHP | SCALE : | 03/2<br>GRAF |                                                                                  | FIGURE <b>14D-8</b>  |