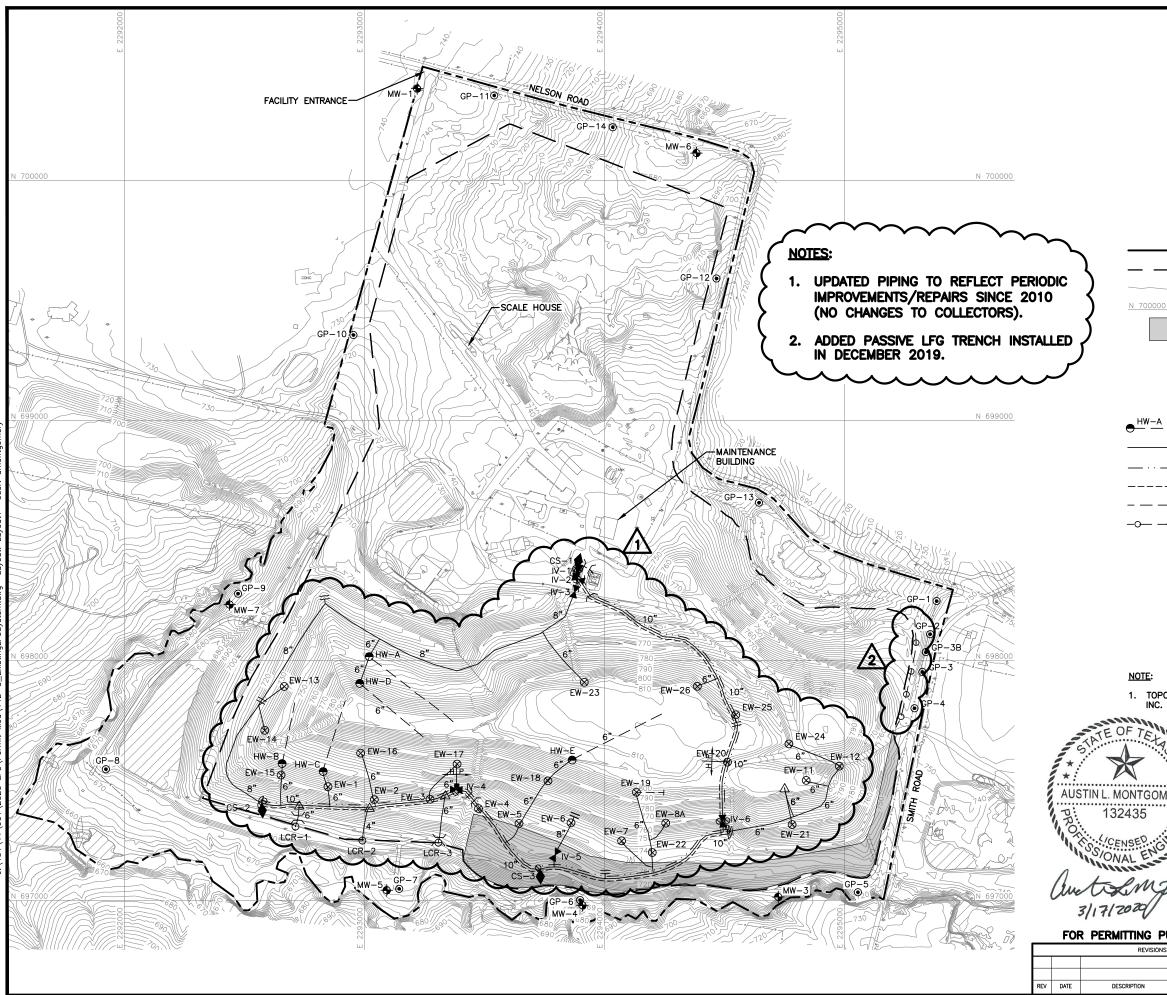

The 2010 landfill gas system upgrades, as shown on Figure 14D-6A, will include the installation of two horizontal gas collectors and associated landfill collection piping. In addition, one existing decommissioned LFG extract well will be reconnected and one existing horizontal collection trench (HOZ-18A) will be abandoned. HOZ-18A will be abandoned because it is no longer operational.

The 2020 landfill gas remediation upgrades, as shown on Figure 14D-6B, included a passive LFG trench that was installed outside of waste in the vicinity of GP-3. The trench includes a horizontal perforated pipe and rock backfill within the trench along with four vertical risers. In addition, turbine ventilators were added to each vertical riser as shown in Figure 14D-8.

| L                        | EGEND                                       |
|--------------------------|---------------------------------------------|
|                          | PERMIT BOUNDARY                             |
|                          | PERMITTED LIMITS OF WASTE                   |
| 690                      | EXISTING CONTOUR                            |
| 00                       | STATE PLANE COORDINATE SYSTEM               |
|                          | EXISTING LIMITS OF FINAL COVER              |
| ● <sup>GP-1</sup>        | EXISTING LFG MONITORING PROBE               |
| <b>↔</b> <sup>MW-1</sup> | EXISTING GROUNDWATER MONITORING WELL        |
| $\otimes EW-11$          | EXISTING LFG EXTRACTION WELL                |
| O LCR-2                  | EXISTING LEACHATE CLEANOUT RISER CONNECTION |
| <u>A</u>                 | EXISTING HORIZONTAL LFG COLLECTOR           |
|                          | EXISTING LFG COLLECTION PIPING              |
| · · · ·                  | EXISTING AIR SUPPLY LINE                    |
|                          | EXISTING CONDENSATE FORCEMAIN               |
|                          | EXISTING TRENCH WELL                        |
|                          | EXISTING PASSIVE LFG TRENCH                 |
| 0                        | EXISTING AIR/FORCEMAIN VALVE                |
| •                        | EXISTING AIR STUB                           |
| ► <sup>IV-6</sup>        | EXISTING ISOLATION VALVE                    |
| ♦ CS-3                   | EXISTING CONDENSATE SUMP                    |
| $\Delta$                 | EXISTING REMOTE WELLHEAD                    |
| $\neg$                   | EXISTING BLIND FLANGE                       |
|                          |                                             |