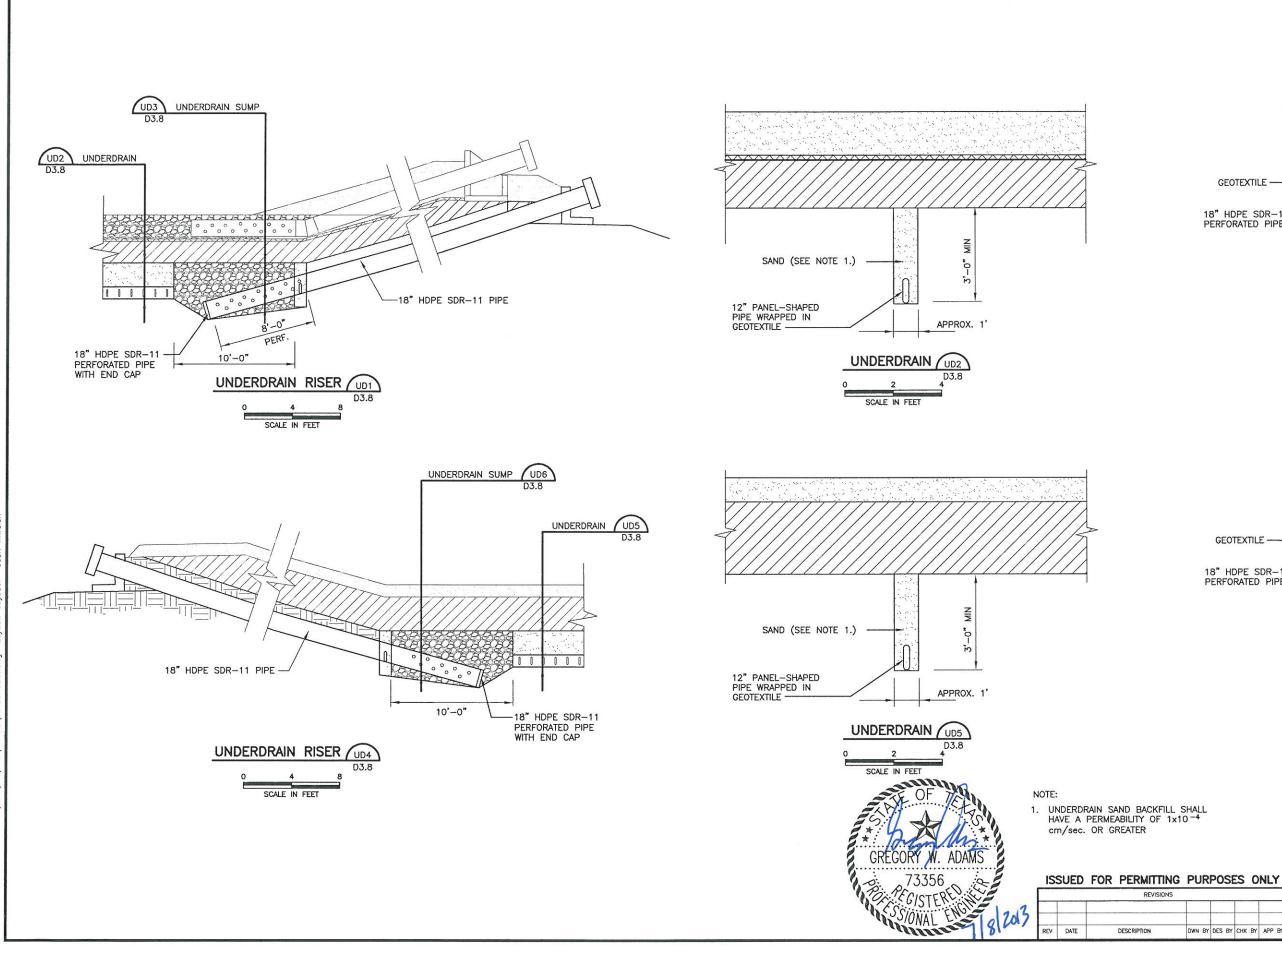

## CONTENTS

30 TAC §330.63(d)(4)(F)

- D3.1 Liner Plan
- D3.2 Liner Details
- D3.3 Leachate Collection System Plan
- D3.4 Leachate Collection System Details
- D3.5 Leachate Collection System Details
- D3.6 Underdrain Plan North Disposal Area
- D3.7 Underdrain Plan South Disposal Area
- D3.8 Underdrain Details
- D3.9 Final Cover Plan West Disposal Area
- D3.10 Final Cover Plan North Disposal Area
- D3.11 Final Cover Plan South Disposal Area
- D3.12 Final Cover Details
- D3.13 Final Cover Details

NOTES:

- 1. DRAINAGE AGGREGATE NOT SHOWN FOR CLARITY.
- 2. REFER TO ATTACHMENTS D6 AND D7 FOR INSTALLATION AND MATERIAL REQUIREMENTS.
- 3. REFER TO ATTACHMENT D6, APPENDIX D6-A FOR LEACHATE SUMP DESIGN CALCULATIONS.