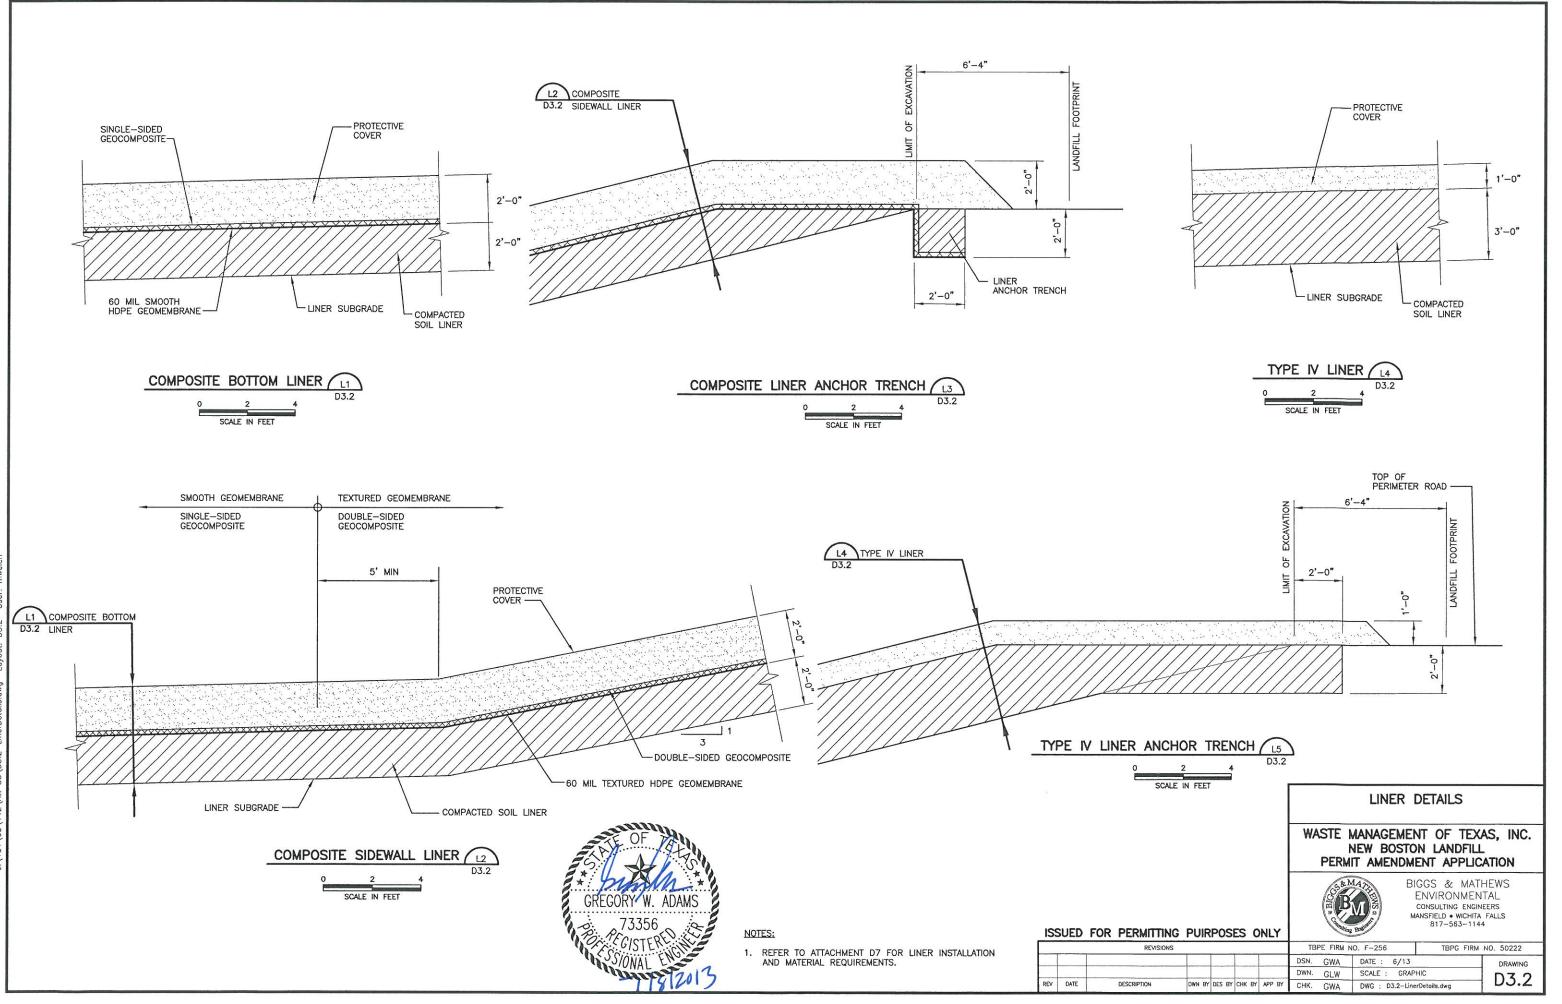

## CONTENTS

30 TAC §330.63(d)(4)(F)

- D3.1 Liner Plan
- D3.2 Liner Details
- D3.3 Leachate Collection System Plan
- D3.4 Leachate Collection System Details
- D3.5 Leachate Collection System Details
- D3.6 Underdrain Plan North Disposal Area
- D3.7 Underdrain Plan South Disposal Area
- D3.8 Underdrain Details
- D3.9 Final Cover Plan West Disposal Area
- D3.10 Final Cover Plan North Disposal Area
- D3.11 Final Cover Plan South Disposal Area
- D3.12 Final Cover Details
- D3.13 Final Cover Details