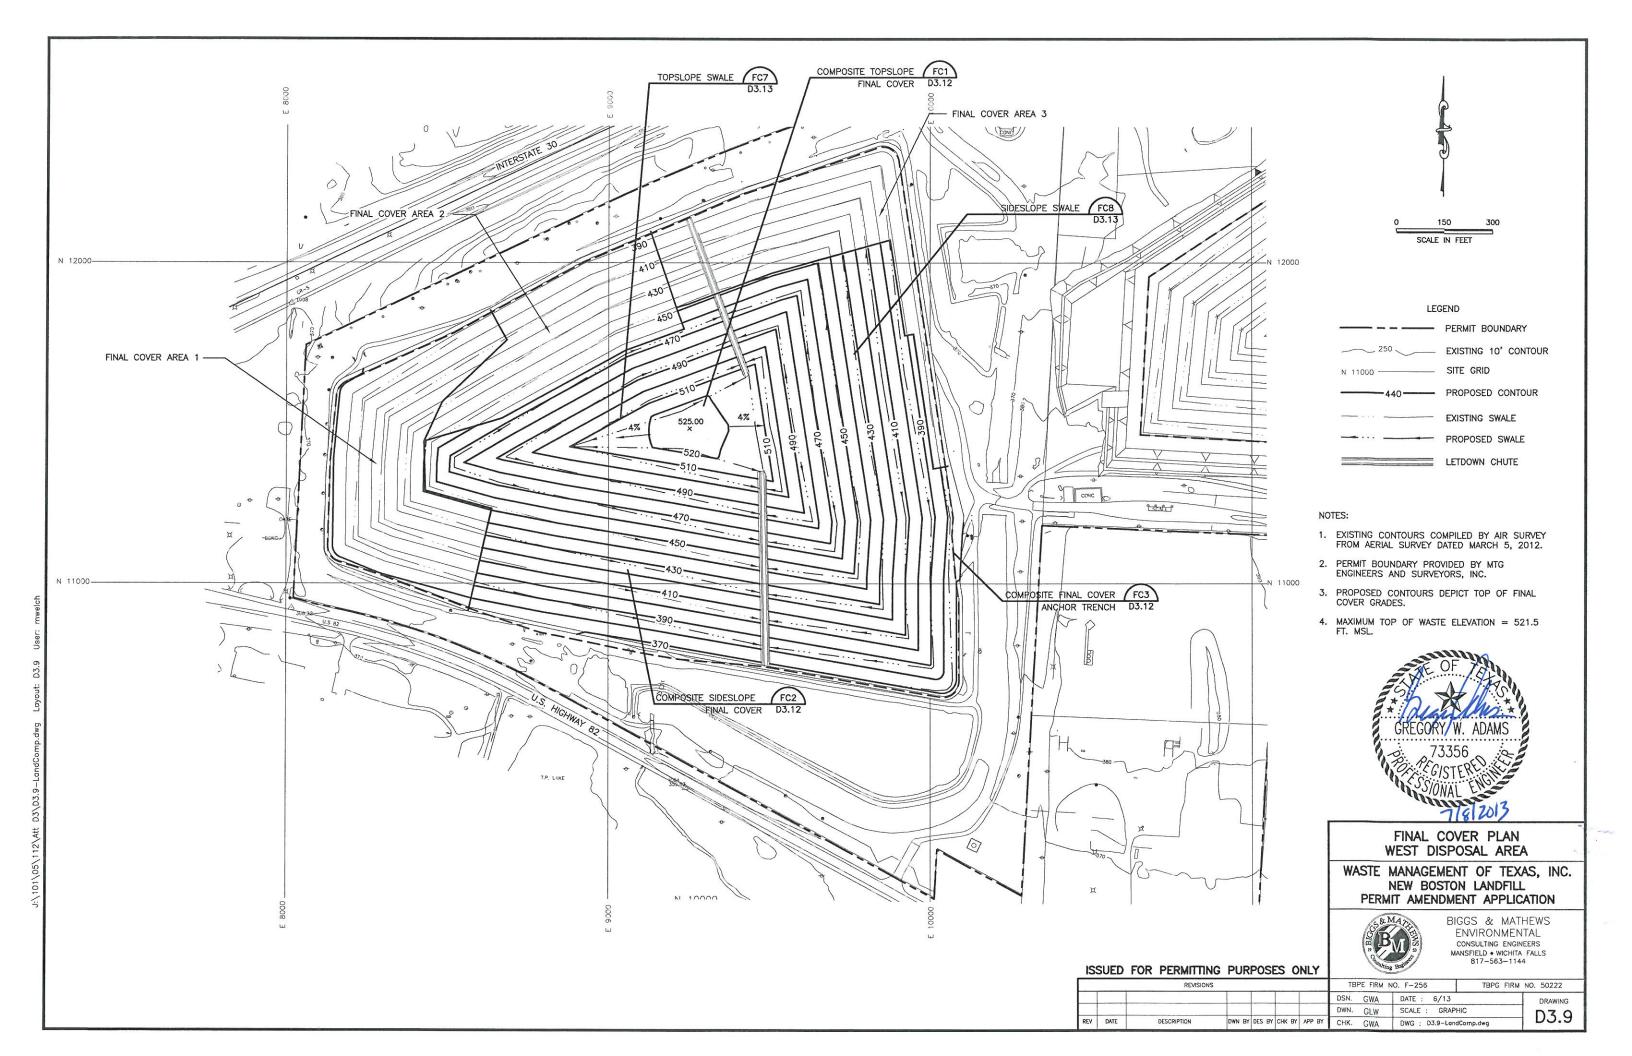

## CONTENTS

30 TAC §330.63(d)(4)(F)

- D3.1 Liner Plan
- D3.2 Liner Details
- D3.3 Leachate Collection System Plan
- D3.4 Leachate Collection System Details
- D3.5 Leachate Collection System Details
- D3.6 Underdrain Plan North Disposal Area
- D3.7 Underdrain Plan South Disposal Area
- D3.8 Underdrain Details
- D3.9 Final Cover Plan West Disposal Area
- D3.10 Final Cover Plan North Disposal Area
- D3.11 Final Cover Plan South Disposal Area
- D3.12 Final Cover Details
- D3.13 Final Cover Details