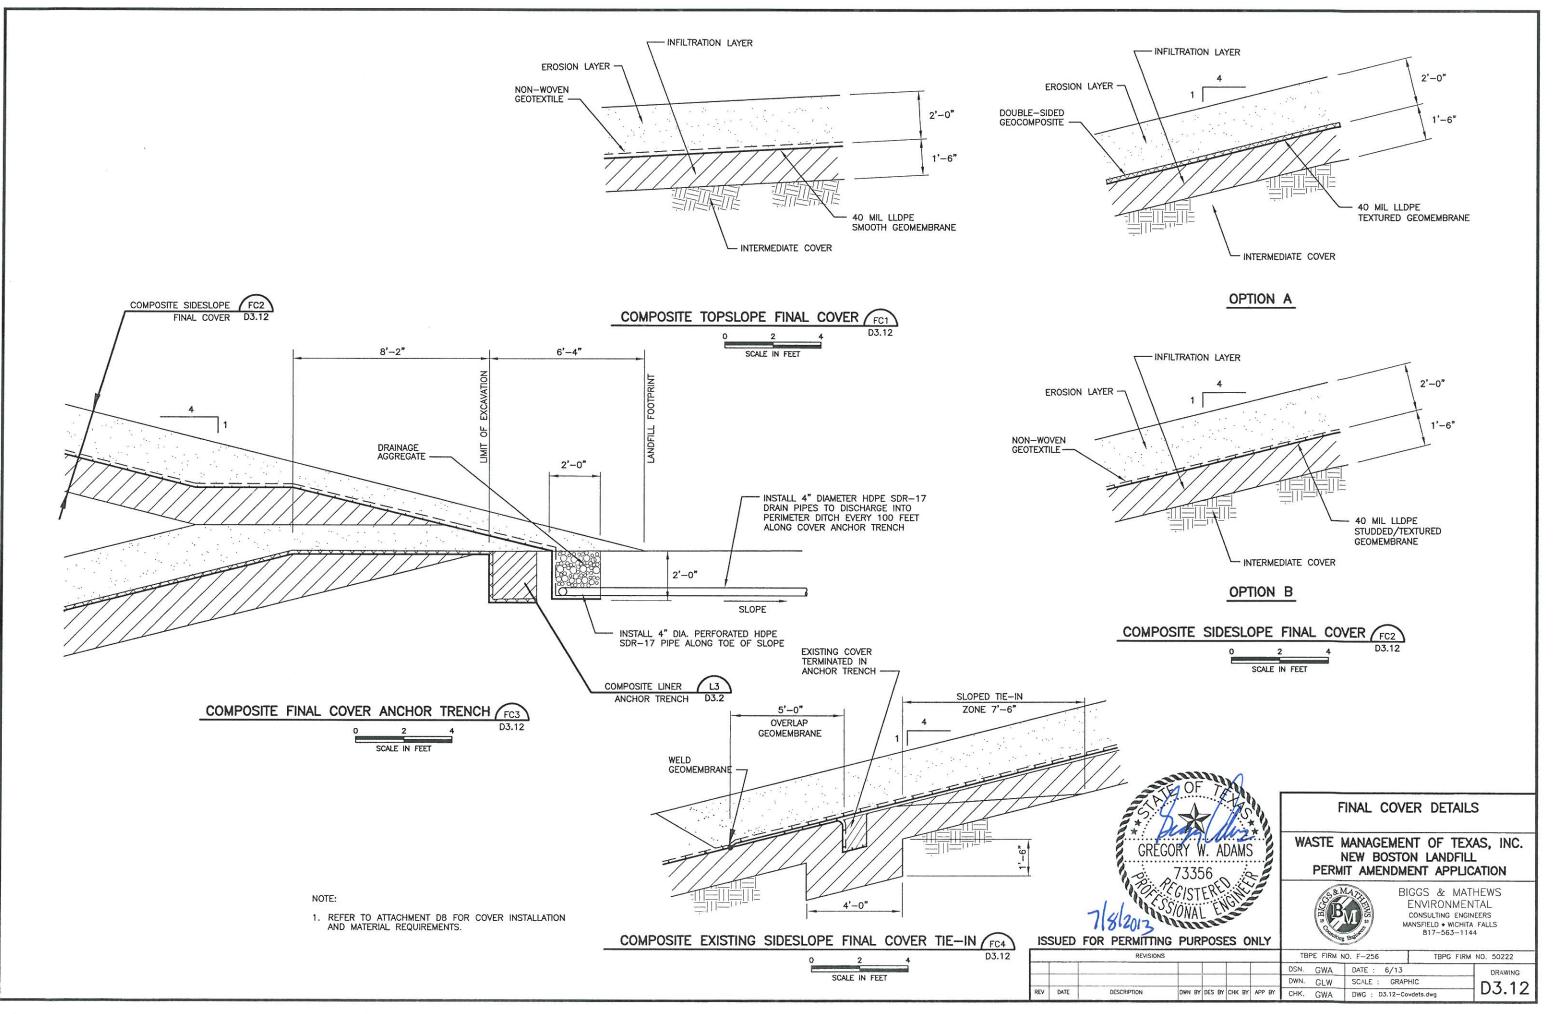

## CONTENTS

30 TAC §330.63(d)(4)(F)

- D3.1 Liner Plan
- D3.2 Liner Details
- D3.3 Leachate Collection System Plan
- D3.4 Leachate Collection System Details
- D3.5 Leachate Collection System Details
- D3.6 Underdrain Plan North Disposal Area
- D3.7 Underdrain Plan South Disposal Area
- D3.8 Underdrain Details
- D3.9 Final Cover Plan West Disposal Area
- D3.10 Final Cover Plan North Disposal Area
- D3.11 Final Cover Plan South Disposal Area
- D3.12 Final Cover Details
- D3.13 Final Cover Details

NOTES:

- 1. DRAINAGE AGGREGATE NOT SHOWN FOR CLARITY.
- 2. REFER TO ATTACHMENTS D6 AND D7 FOR INSTALLATION AND MATERIAL REQUIREMENTS.
- 3. REFER TO ATTACHMENT D6, APPENDIX D6-A FOR LEACHATE SUMP DESIGN CALCULATIONS.