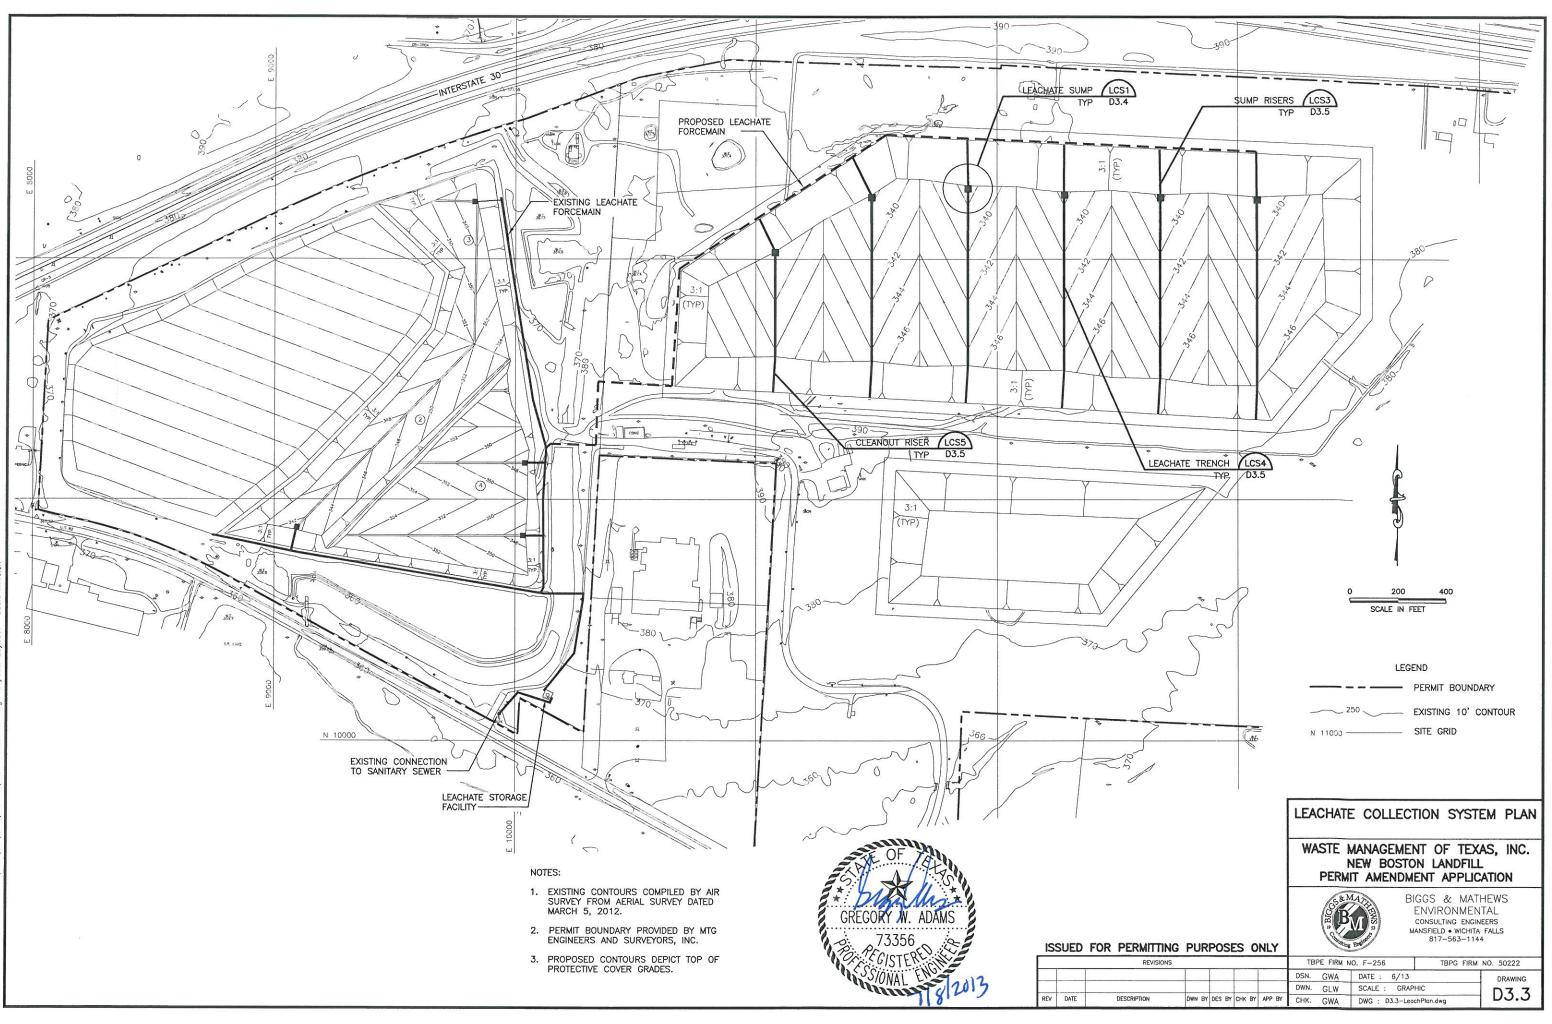

## CONTENTS

30 TAC §330.63(d)(4)(F)

- D3.1 Liner Plan
- D3.2 Liner Details
- D3.3 Leachate Collection System Plan
- D3.4 Leachate Collection System Details
- D3.5 Leachate Collection System Details
- D3.6 Underdrain Plan North Disposal Area
- D3.7 Underdrain Plan South Disposal Area
- D3.8 Underdrain Details
- D3.9 Final Cover Plan West Disposal Area
- D3.10 Final Cover Plan North Disposal Area
- D3.11 Final Cover Plan South Disposal Area
- D3.12 Final Cover Details
- D3.13 Final Cover Details