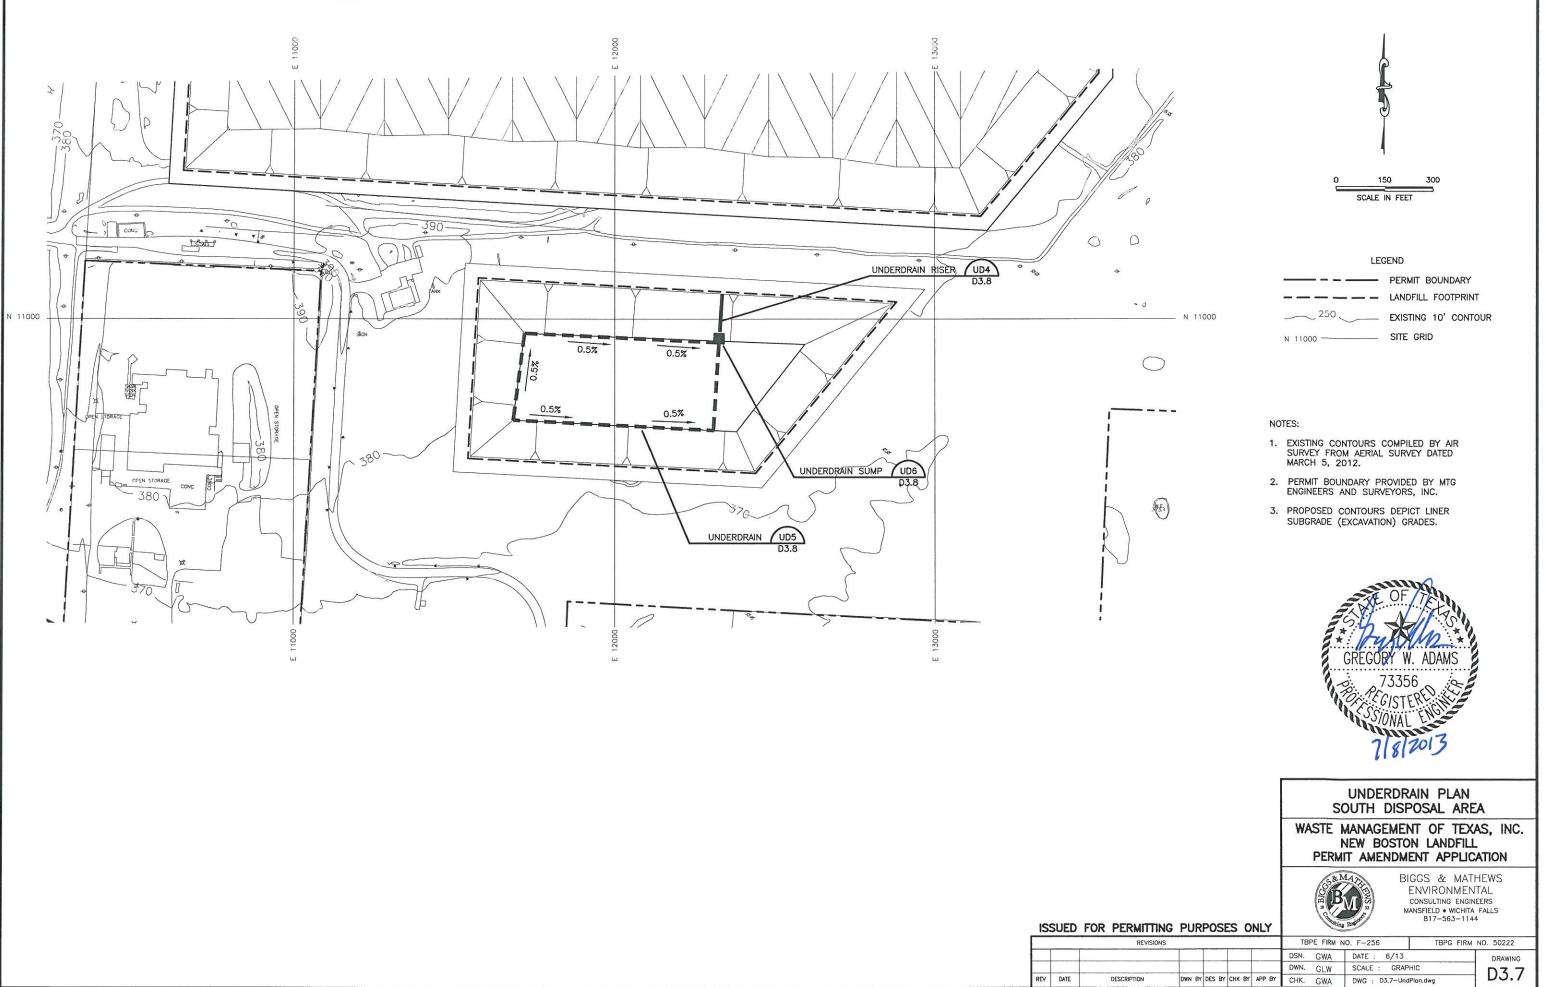

## CONTENTS

30 TAC §330.63(d)(4)(F)

- D3.1 Liner Plan
- D3.2 Liner Details
- D3.3 Leachate Collection System Plan
- D3.4 Leachate Collection System Details
- D3.5 Leachate Collection System Details
- D3.6 Underdrain Plan North Disposal Area
- D3.7 Underdrain Plan South Disposal Area
- D3.8 Underdrain Details
- D3.9 Final Cover Plan West Disposal Area
- D3.10 Final Cover Plan North Disposal Area
- D3.11 Final Cover Plan South Disposal Area
- D3.12 Final Cover Details
- D3.13 Final Cover Details