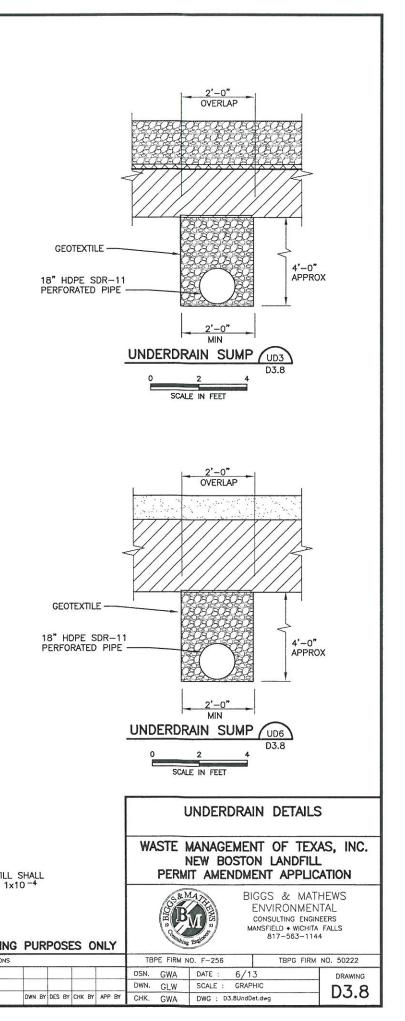

## CONTENTS

30 TAC §330.63(d)(4)(F)

- D3.1 Liner Plan
- D3.2 Liner Details
- D3.3 Leachate Collection System Plan
- D3.4 Leachate Collection System Details
- D3.5 Leachate Collection System Details
- D3.6 Underdrain Plan North Disposal Area
- D3.7 Underdrain Plan South Disposal Area
- D3.8 Underdrain Details
- D3.9 Final Cover Plan West Disposal Area
- D3.10 Final Cover Plan North Disposal Area
- D3.11 Final Cover Plan South Disposal Area
- D3.12 Final Cover Details
- D3.13 Final Cover Details

|   |      | REV         |
|---|------|-------------|
|   |      |             |
|   |      |             |
| V | DATE | DESCRIPTION |

J:\101\05\112\Att D3\D3.8UndDet.dwg Lavout: Lavout1 User: mwelch

| REVIS |
|-------|
|       |