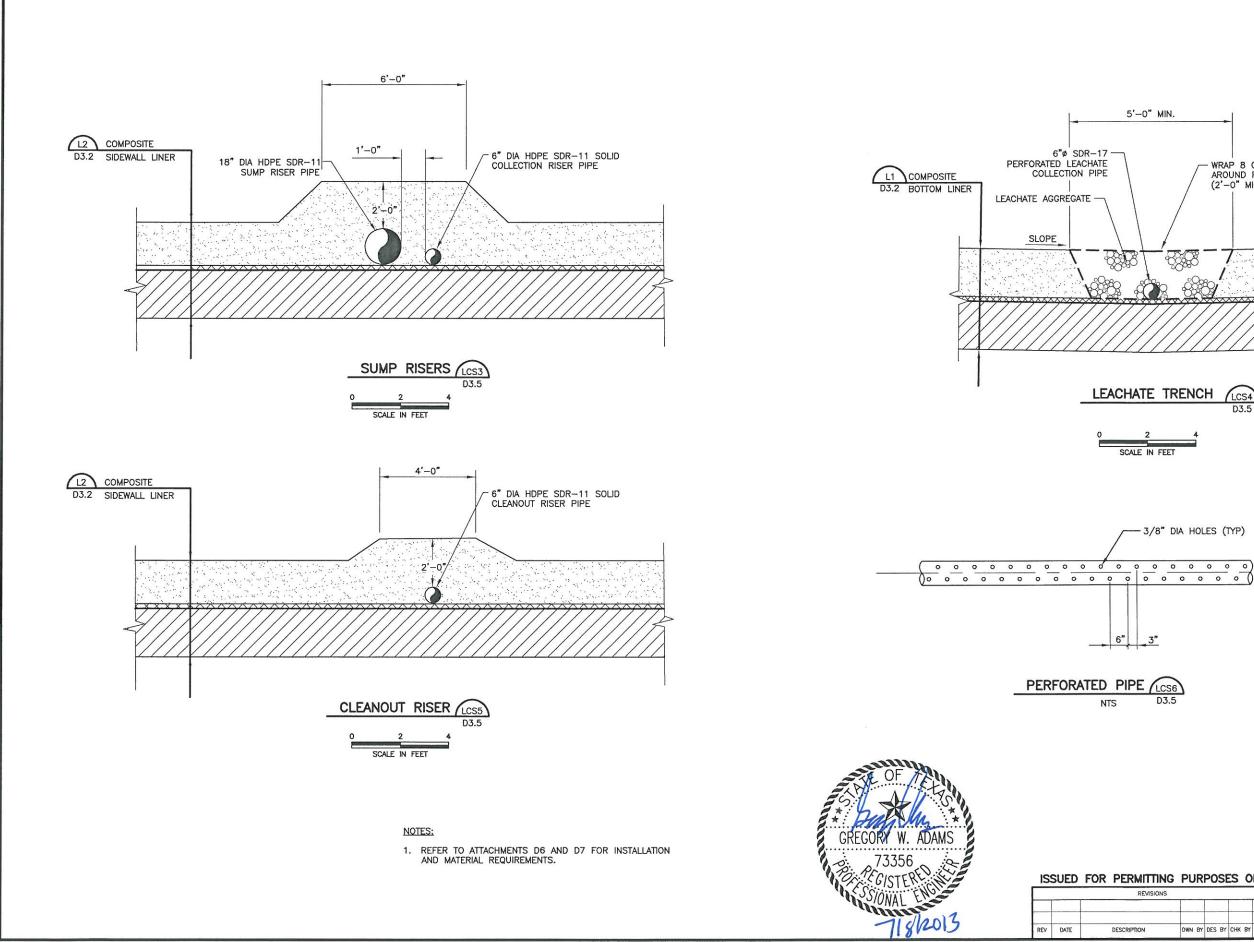

NOTES:

- 1. DRAINAGE AGGREGATE NOT SHOWN FOR CLARITY.
- 2. REFER TO ATTACHMENTS D6 AND D7 FOR INSTALLATION AND MATERIAL REQUIREMENTS.
- 3. REFER TO ATTACHMENT D6, APPENDIX D6-A FOR LEACHATE SUMP DESIGN CALCULATIONS.