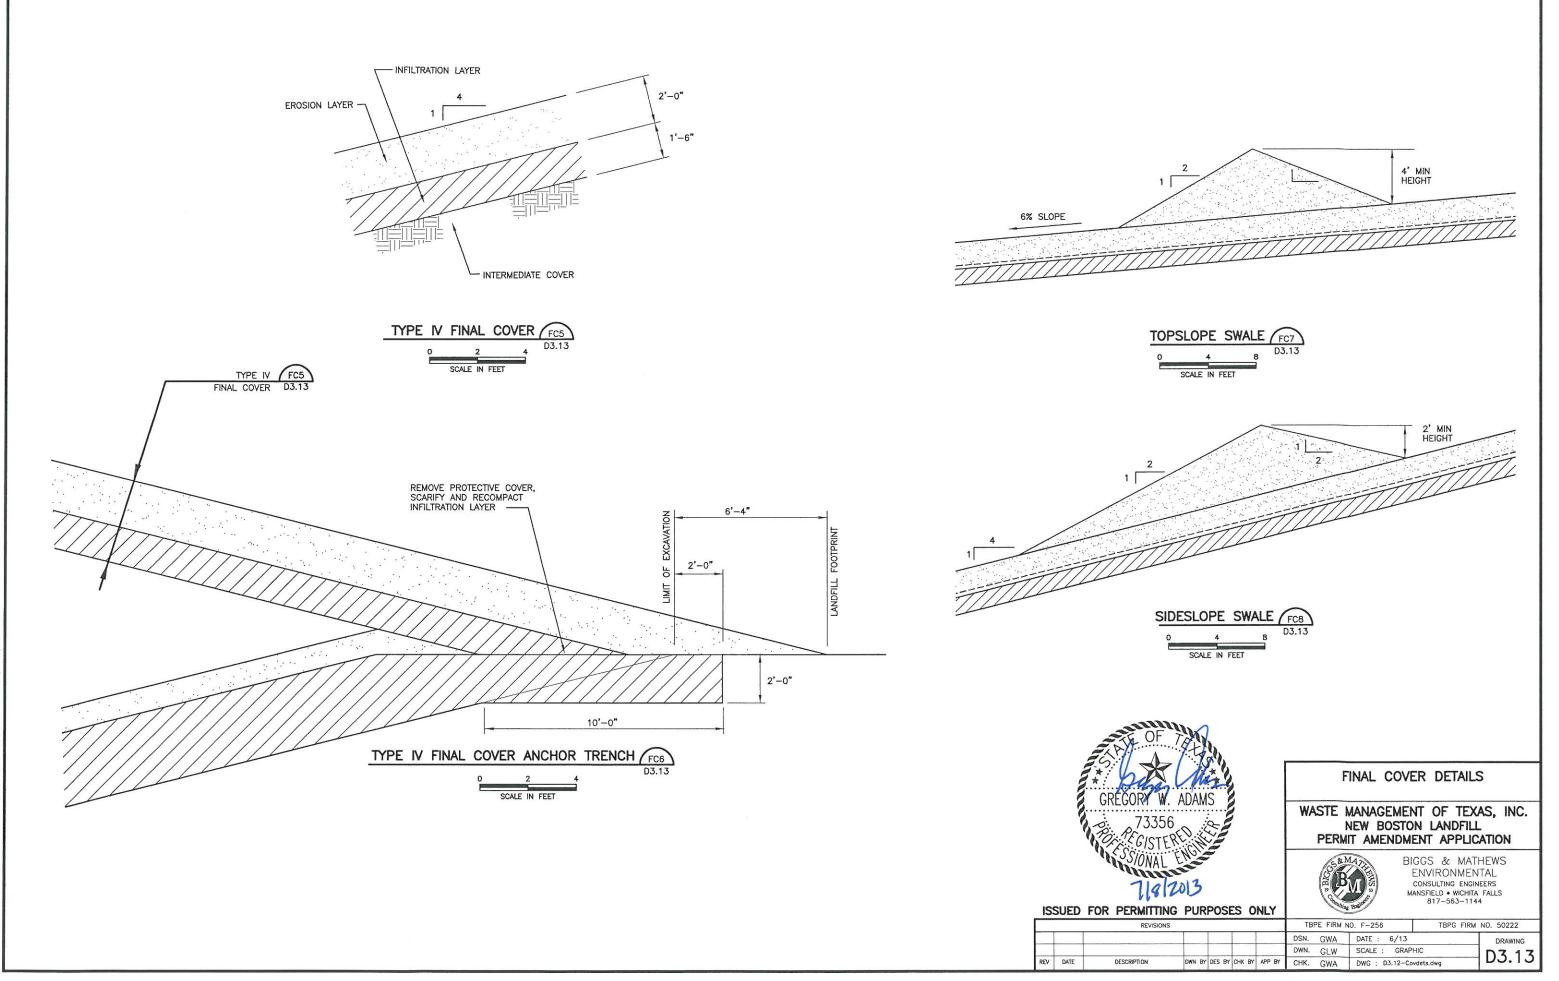

## CONTENTS

30 TAC §330.63(d)(4)(F)

- D3.1 Liner Plan
- D3.2 Liner Details
- D3.3 Leachate Collection System Plan
- D3.4 Leachate Collection System Details
- D3.5 Leachate Collection System Details
- D3.6 Underdrain Plan North Disposal Area
- D3.7 Underdrain Plan South Disposal Area
- D3.8 Underdrain Details
- D3.9 Final Cover Plan West Disposal Area
- D3.10 Final Cover Plan North Disposal Area
- D3.11 Final Cover Plan South Disposal Area
- D3.12 Final Cover Details
- D3.13 Final Cover Details