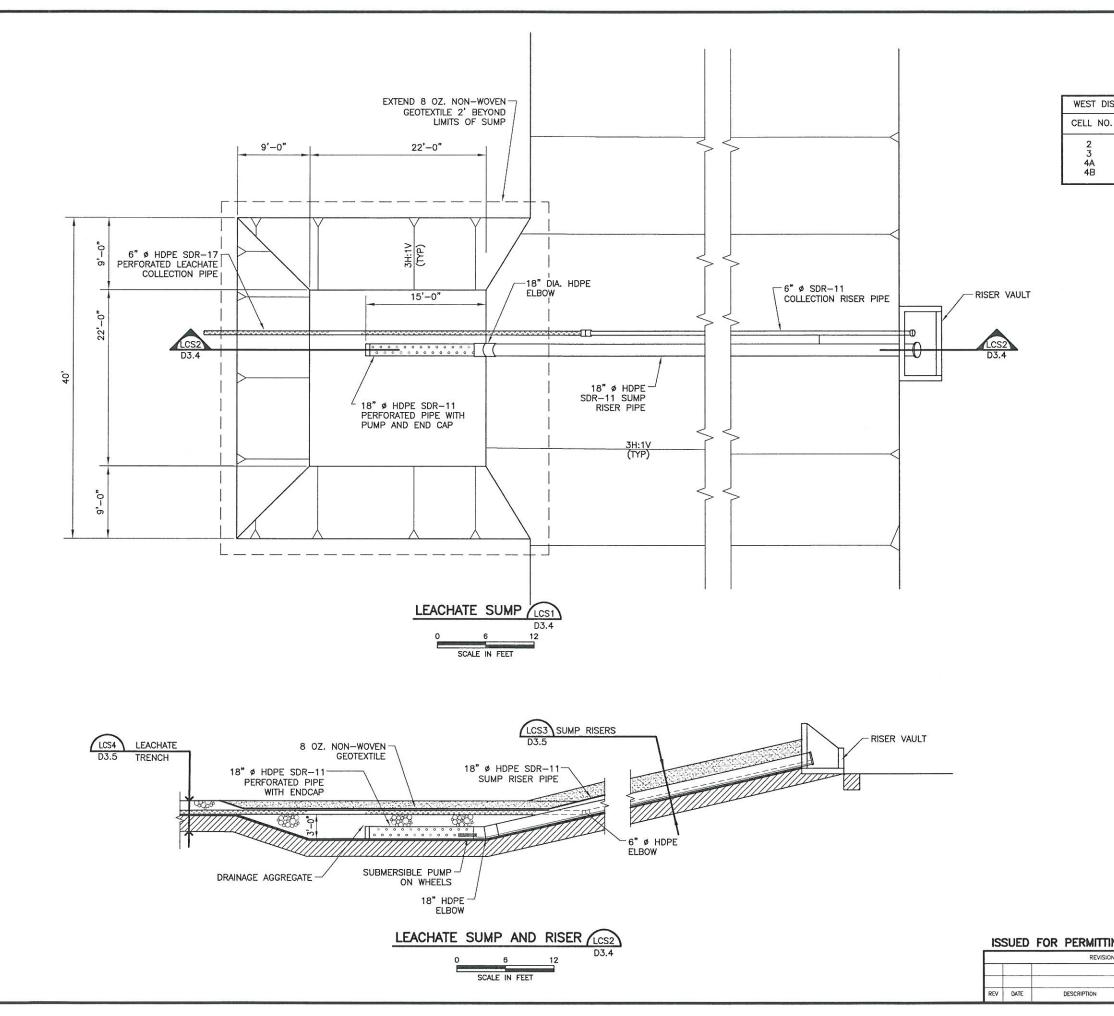

| SP | OSAL AREA                                 | SUMPS                |
|----|-------------------------------------------|----------------------|
| i. | SIZE                                      | DEPTH                |
|    | 25x25<br>25x25<br>22x22<br>22x22<br>22x22 | 3<br>4<br>3.5<br>3.5 |

NOTES:

- 1. DRAINAGE AGGREGATE NOT SHOWN FOR CLARITY.
- 2. REFER TO ATTACHMENTS D6 AND D7 FOR INSTALLATION AND MATERIAL REQUIREMENTS.
- 3. REFER TO ATTACHMENT D6, APPENDIX D6-A FOR LEACHATE SUMP DESIGN CALCULATIONS.

|                             | - Althouse - | GREGORY<br>GREGORY<br>TSSION | W. ADAMS                                                                         |                       |
|-----------------------------|--------------|------------------------------|----------------------------------------------------------------------------------|-----------------------|
|                             | L            |                              | COLLECTIO<br>DETAILS                                                             | N                     |
|                             | 9            | NEW BOSTC                    | NT OF TEX                                                                        |                       |
| ING PURPOSES ONLY           | A BUCK       |                              | GGS & MAT<br>ENVIRONMEN<br>consulting engin<br>ansfield • wichita<br>817–563–114 | TAL<br>IEERS<br>FALLS |
| DNS                         | TBPE FIRM N  | IO. F-256                    | TBPG FIRM                                                                        | NO. 50222             |
|                             | DSN. GWA     | DATE : 6/13                  |                                                                                  | DRAWING               |
| DWN BY DES BY CHK BY APP BY | DWN. GLW     | SCALE : GRAP                 | ale alle and a star                                                              | D3.4                  |
| WWN BT DES BT CHK BT APP BT | CHK. GWA     | DWG : D3.4-5-L               | CSDUS.dwg                                                                        |                       |