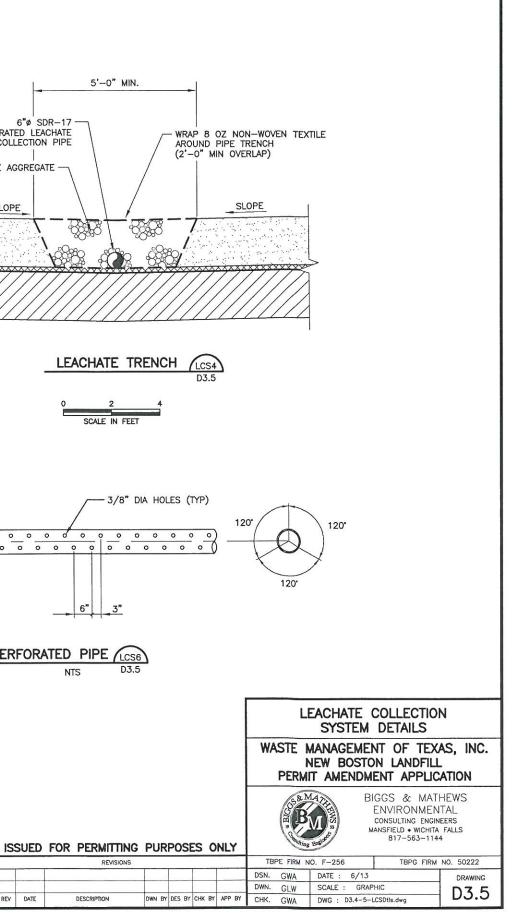

NOTES:

- 1. DRAINAGE AGGREGATE NOT SHOWN FOR CLARITY.
- 2. REFER TO ATTACHMENTS D6 AND D7 FOR INSTALLATION AND MATERIAL REQUIREMENTS.
- 3. REFER TO ATTACHMENT D6, APPENDIX D6-A FOR LEACHATE SUMP DESIGN CALCULATIONS.

|                             | - Althouse - | GREGORY<br>GREGORY<br>TSSION | W. ADAMS                                                                         |                       |
|-----------------------------|--------------|------------------------------|----------------------------------------------------------------------------------|-----------------------|
|                             | L            |                              | COLLECTIO<br>DETAILS                                                             | N                     |
|                             | 9            | NEW BOSTC                    | NT OF TEX                                                                        |                       |
| ING PURPOSES ONLY           | A BUCK       |                              | GGS & MAT<br>ENVIRONMEN<br>consulting engin<br>ansfield • wichita<br>817–563–114 | TAL<br>IEERS<br>FALLS |
| DNS                         | TBPE FIRM N  | IO. F-256                    | TBPG FIRM                                                                        | NO. 50222             |
|                             | DSN. GWA     | DATE : 6/13                  |                                                                                  | DRAWING               |
| DWN BY DES BY CHK BY APP BY | DWN. GLW     | SCALE : GRAP                 | ale alle and a star                                                              | D3.4                  |
| WWN BT DES BT CHK BT APP BT | CHK. GWA     | DWG : D3.4-5-L               | CSDUS.dwg                                                                        |                       |