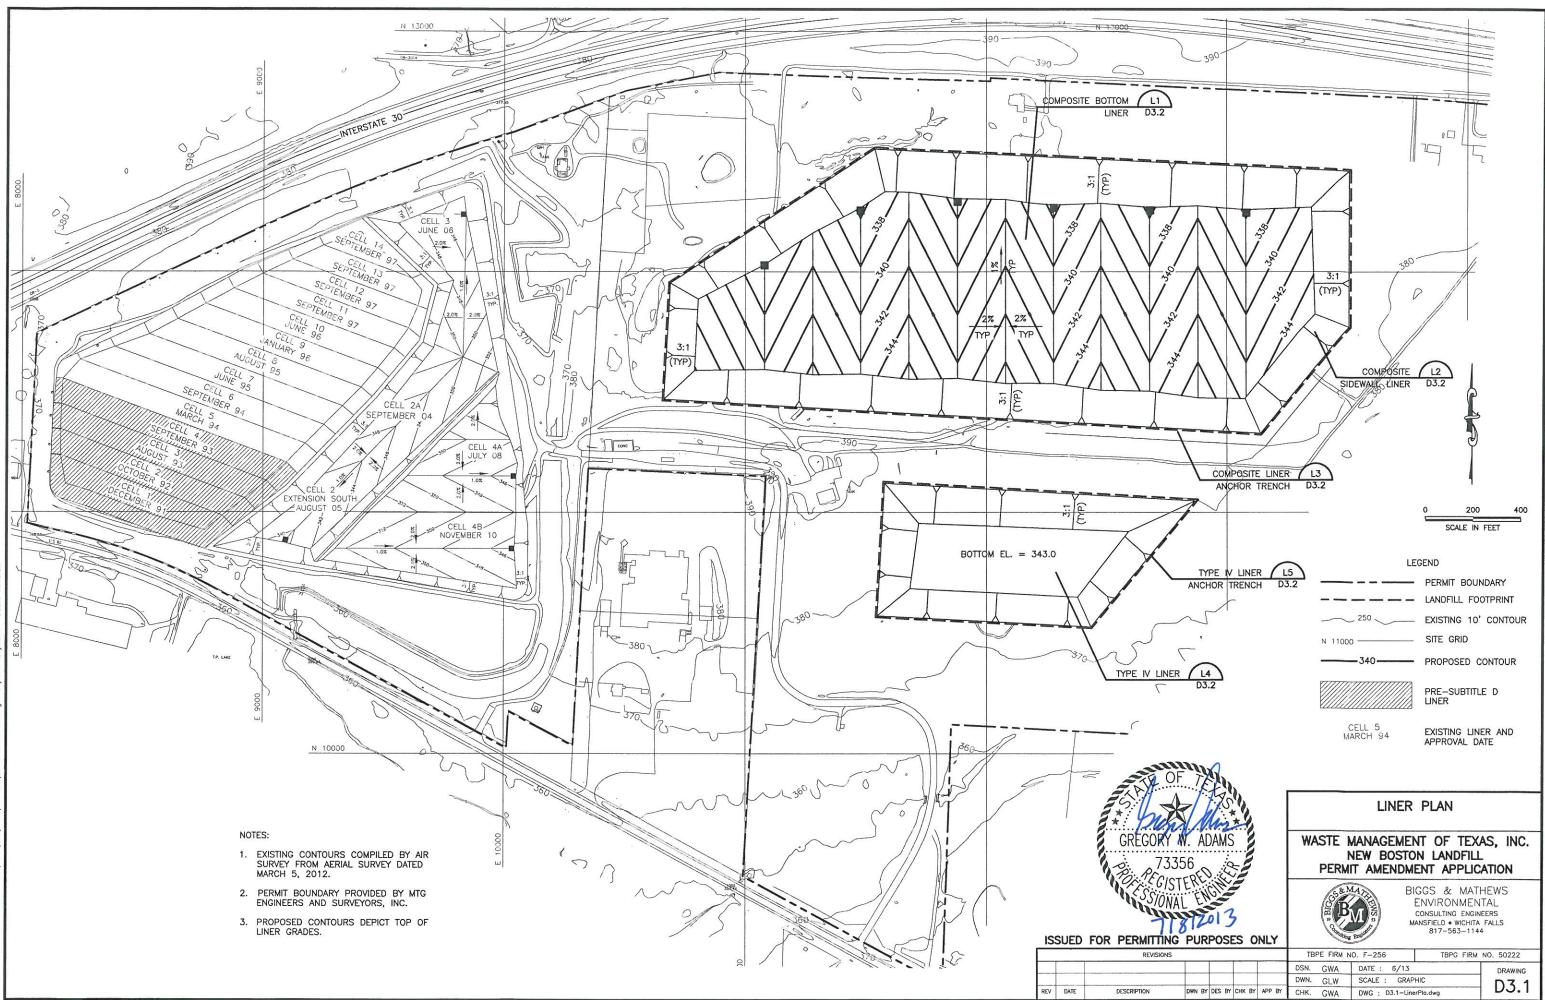

## CONTENTS

30 TAC §330.63(d)(4)(F)

- D3.1 Liner Plan
- D3.2 Liner Details
- D3.3 Leachate Collection System Plan
- D3.4 Leachate Collection System Details
- D3.5 Leachate Collection System Details
- D3.6 Underdrain Plan North Disposal Area
- D3.7 Underdrain Plan South Disposal Area
- D3.8 Underdrain Details
- D3.9 Final Cover Plan West Disposal Area
- D3.10 Final Cover Plan North Disposal Area
- D3.11 Final Cover Plan South Disposal Area
- D3.12 Final Cover Details
- D3.13 Final Cover Details