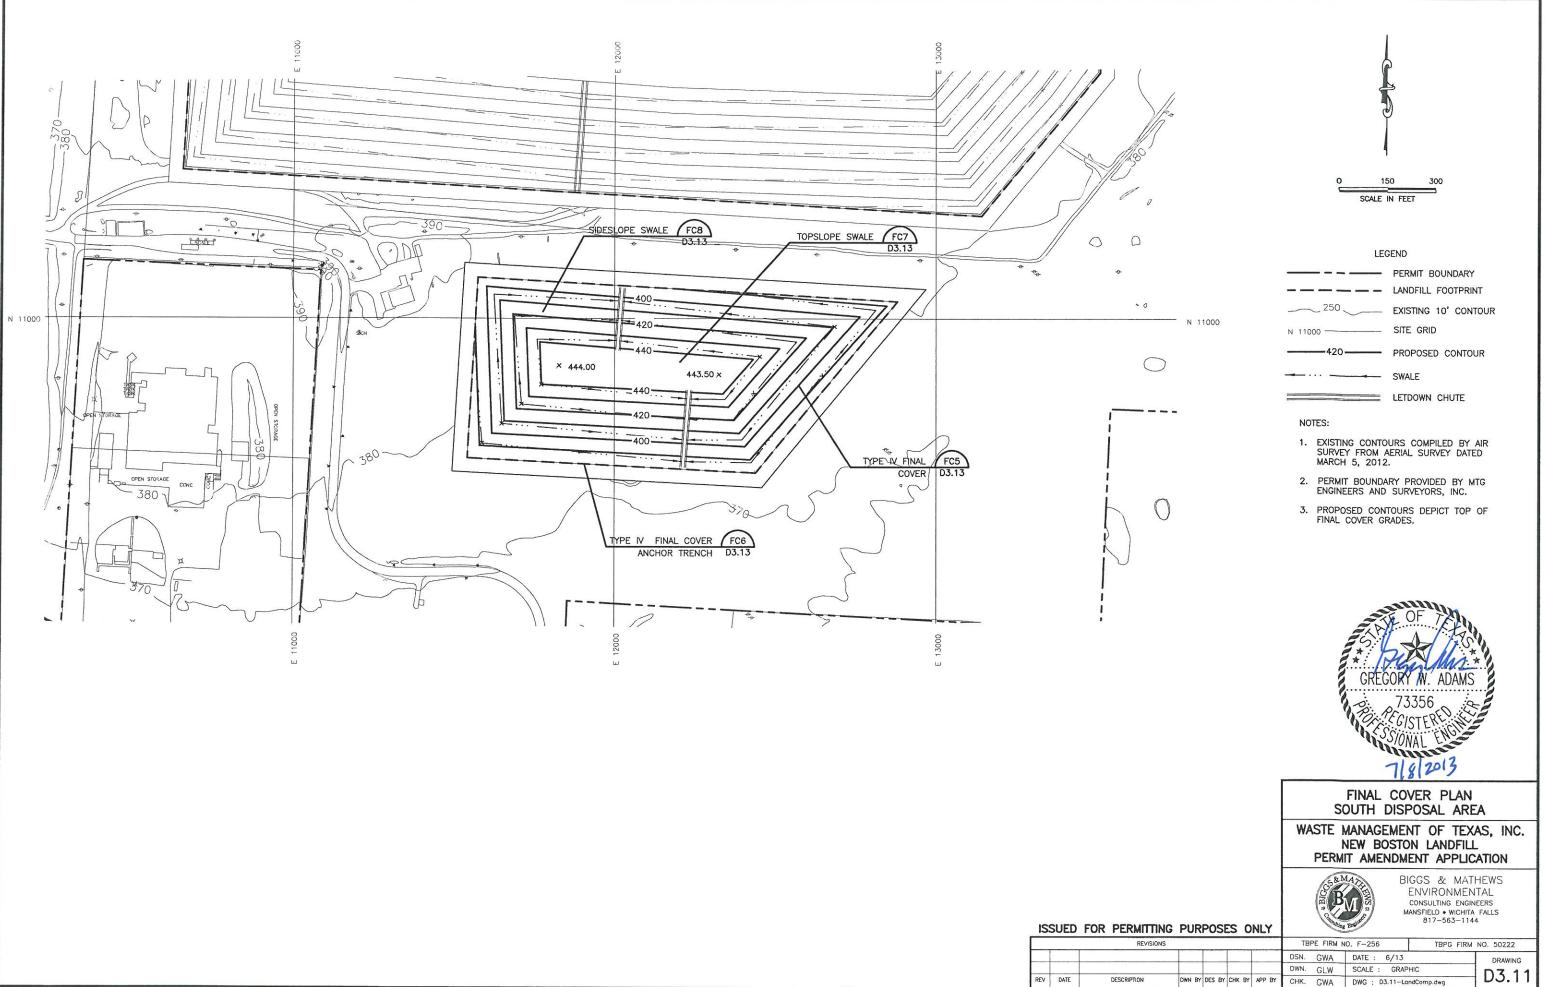

## CONTENTS

30 TAC §330.63(d)(4)(F)

- D3.1 Liner Plan
- D3.2 Liner Details
- D3.3 Leachate Collection System Plan
- D3.4 Leachate Collection System Details
- D3.5 Leachate Collection System Details
- D3.6 Underdrain Plan North Disposal Area
- D3.7 Underdrain Plan South Disposal Area
- D3.8 Underdrain Details
- D3.9 Final Cover Plan West Disposal Area
- D3.10 Final Cover Plan North Disposal Area
- D3.11 Final Cover Plan South Disposal Area
- D3.12 Final Cover Details
- D3.13 Final Cover Details