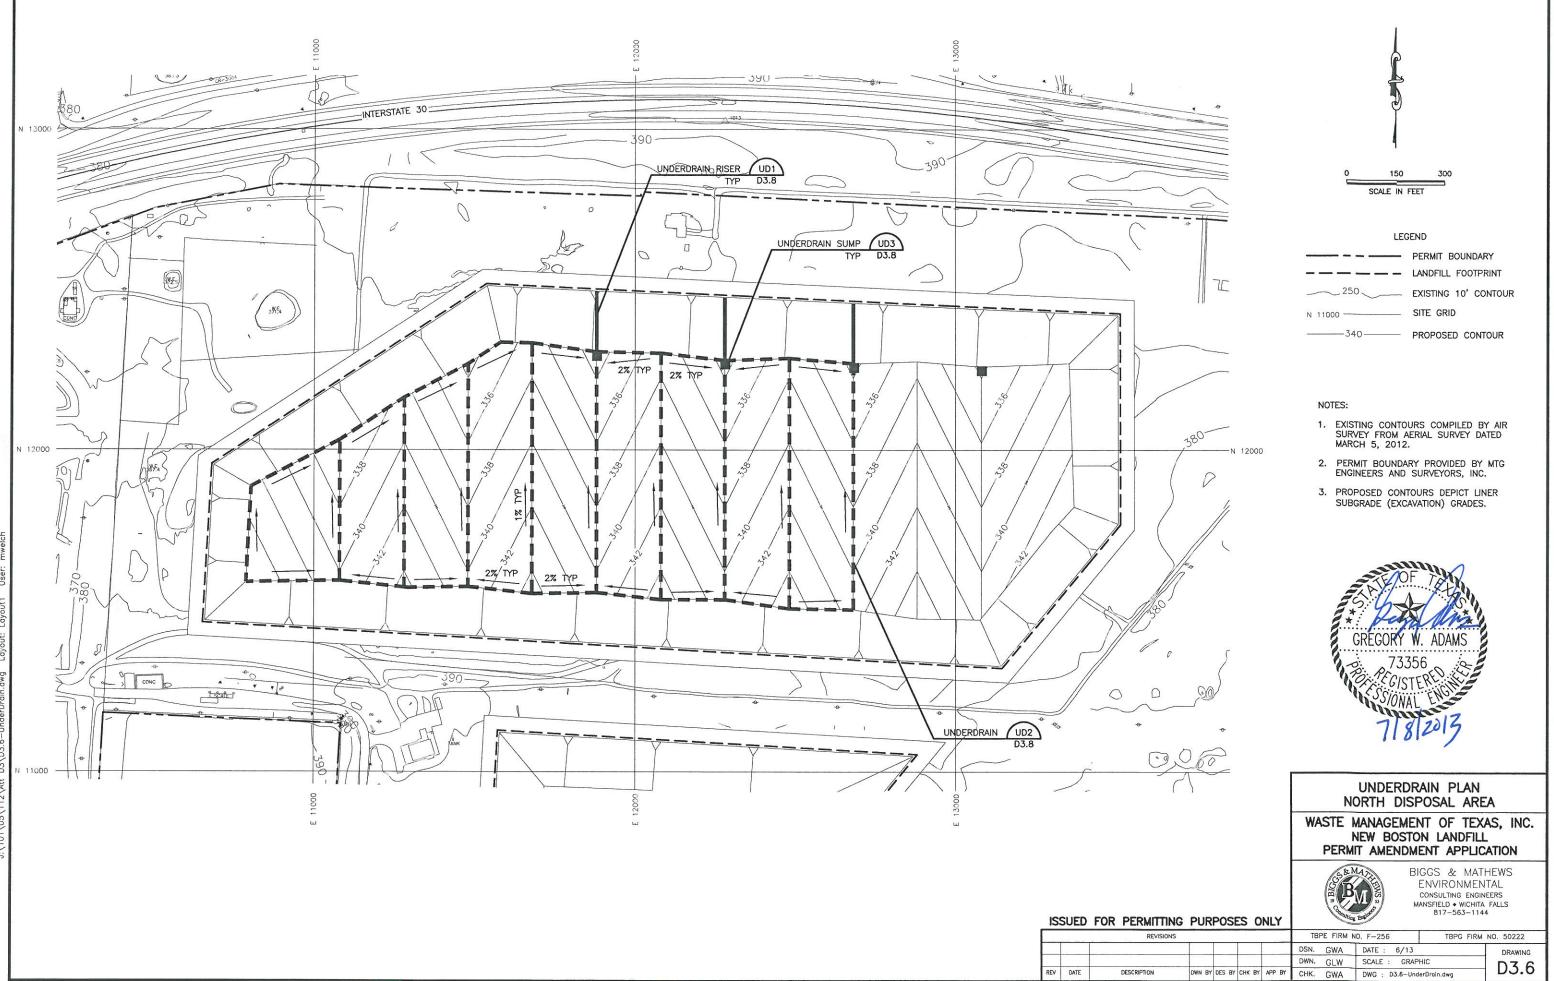

## CONTENTS

30 TAC §330.63(d)(4)(F)

- D3.1 Liner Plan
- D3.2 Liner Details
- D3.3 Leachate Collection System Plan
- D3.4 Leachate Collection System Details
- D3.5 Leachate Collection System Details
- D3.6 Underdrain Plan North Disposal Area
- D3.7 Underdrain Plan South Disposal Area
- D3.8 Underdrain Details
- D3.9 Final Cover Plan West Disposal Area
- D3.10 Final Cover Plan North Disposal Area
- D3.11 Final Cover Plan South Disposal Area
- D3.12 Final Cover Details
- D3.13 Final Cover Details