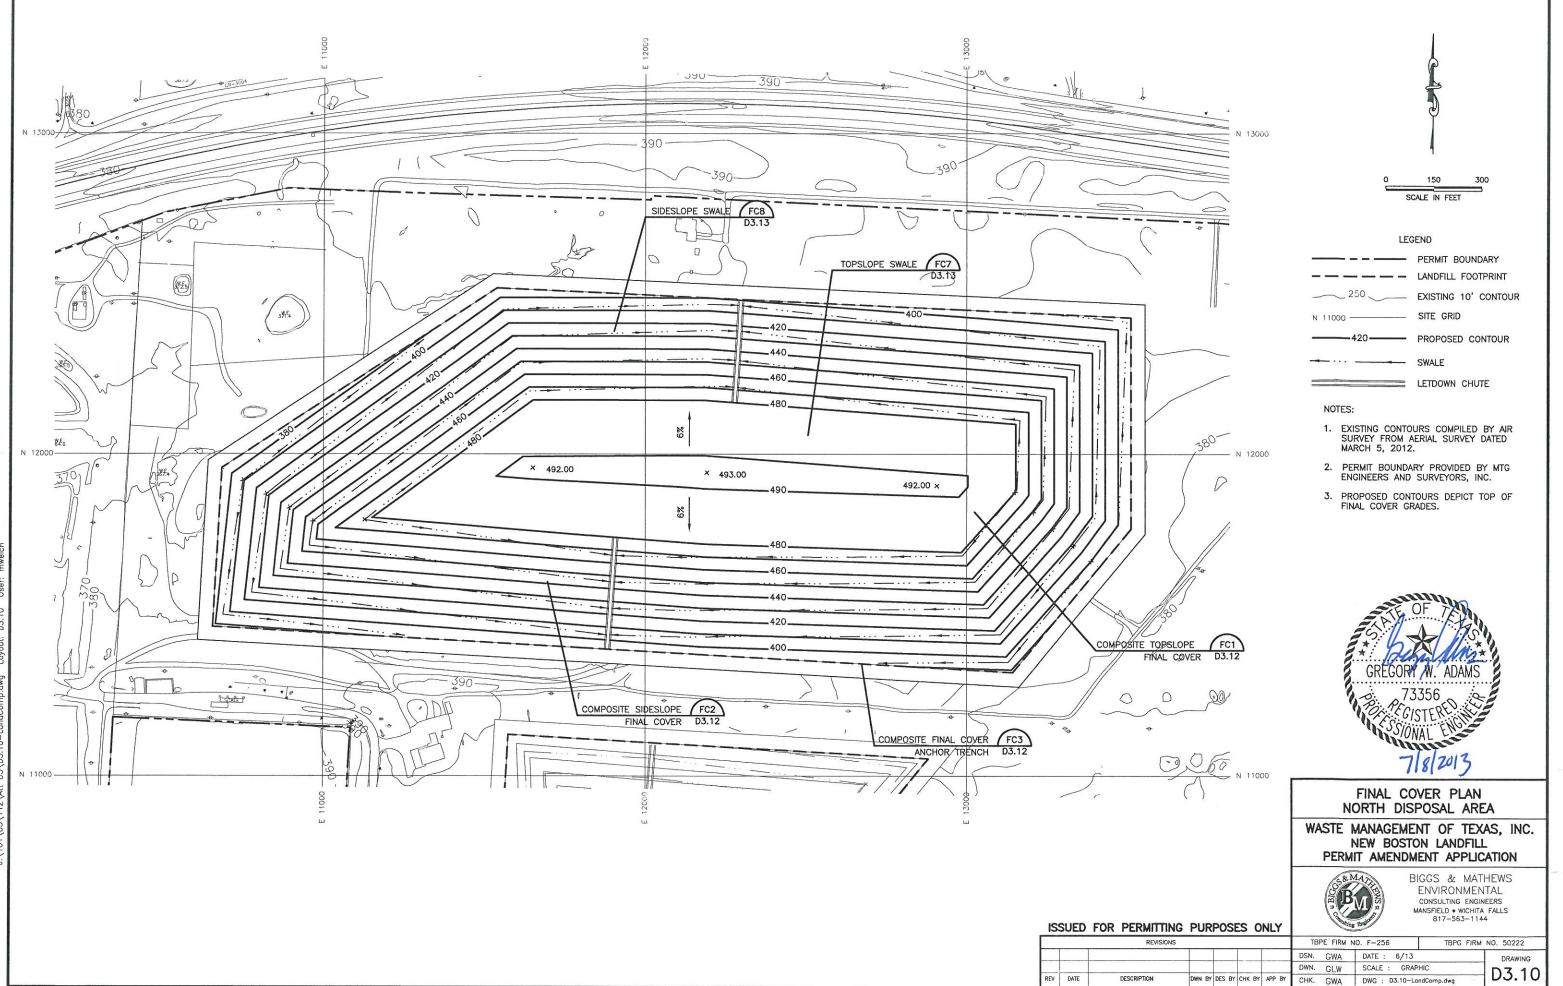

## CONTENTS

30 TAC §330.63(d)(4)(F)

- D3.1 Liner Plan
- D3.2 Liner Details
- D3.3 Leachate Collection System Plan
- D3.4 Leachate Collection System Details
- D3.5 Leachate Collection System Details
- D3.6 Underdrain Plan North Disposal Area
- D3.7 Underdrain Plan South Disposal Area
- D3.8 Underdrain Details
- D3.9 Final Cover Plan West Disposal Area
- D3.10 Final Cover Plan North Disposal Area
- D3.11 Final Cover Plan South Disposal Area
- D3.12 Final Cover Details
- D3.13 Final Cover Details